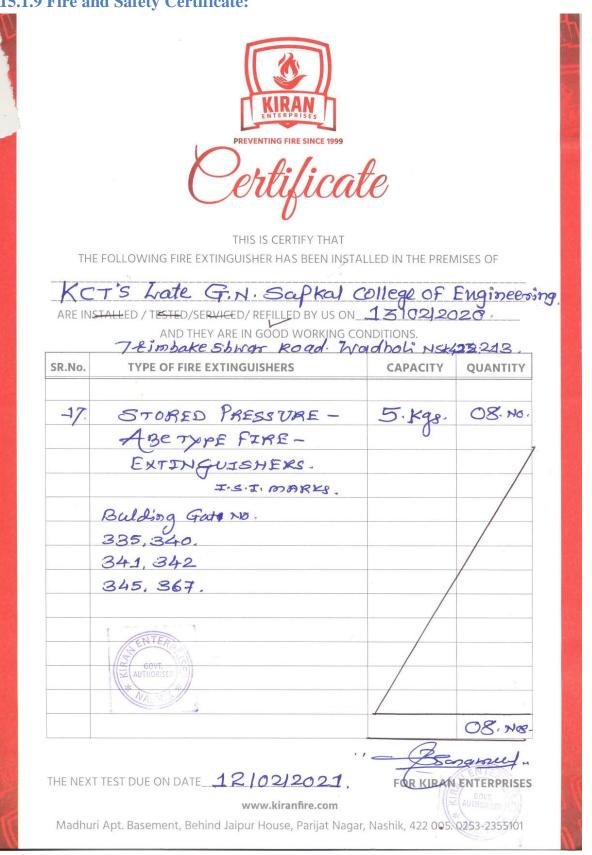

ICATE TO WHOM SO EVER IT MAY CONCERN

I hereby certify that the erection/construction work for ENGINEERING College Building situated at Anjaneri, Dist. Nashik,is Completed under my supervision.

I further certify that, the building is stable for the uses specified in the approved, by nashik Town Planning Department wide letter no.LND/BP/Anjaneri & Wadholi,Tal,Trimbakeshwar/G.No.168(P) & Other/SSN/3136,dated 18/11/2013 provided no structural changes/additional alteration are carried out.

The building is fit for occupancy for which it has been erected.

Ar.Rohan S. Deore

CA/94/17547

13, SWASTIK, 7<sup>th</sup> STREET, SERENE MEADOWS, ANANDWALLI, GANGAPUR ROAD, NASHIK 422 013 • Tel.: +91 253 2337337, 2337338 E-mail : swastikarch9@rediffmail.com

## **15.1.9 Fire and Safety Certificate:**



# **15.1.10 Hostel Facilities:**

| Sr. No. | Hostel       | No. of Students |
|---------|--------------|-----------------|
| 1       | Boys Hostel  | 144             |
| 2       | Girls Hostel | 117             |
|         | Total        | 261             |

# 15.2 Library:

Number of Library books/ Titles/ Journals available (program-wise):

| Sr.<br>No. | Branch                 | Total No. of Title | Total No. of<br>Volume |
|------------|------------------------|--------------------|------------------------|
| 1          | Civil Engineering      | 526                | 3348                   |
| 2          | Computer Engineering   | 848                | 3024                   |
| 3          | Electrical Engineering | 157                | 240                    |
| 4          | E&TC En