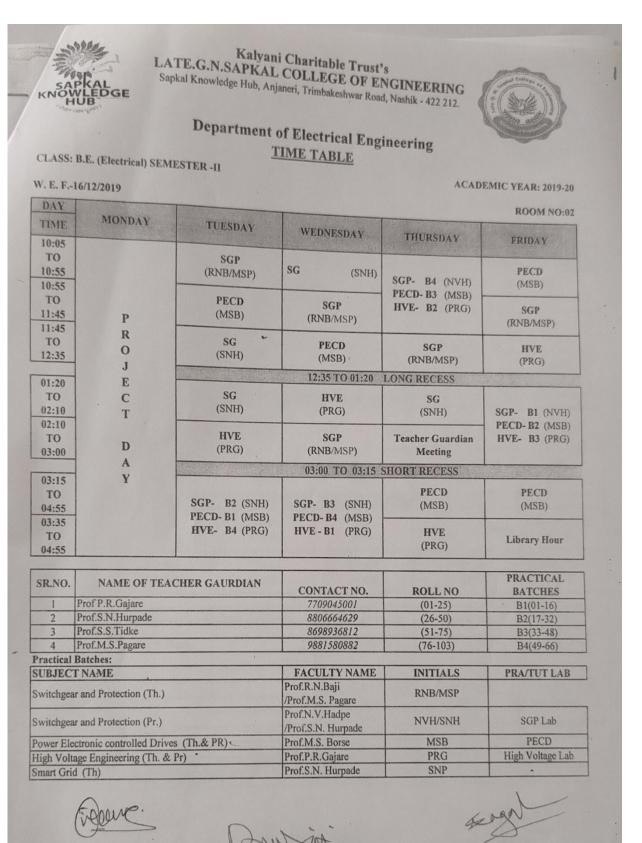

| 1                            | Dr.)S.B.Bagal                                           |



Principal

Electronics and Telecommunication Engineering

Time-Table Incharge

•

| See Mille | APKAL<br>WLEDGE<br>HUB | Sapkal Knowled                             | Kalyani Charit<br>G. N. Sapkal Col<br>Ige Hub, Anjaneri, Trim<br>of Electronics & Tel<br>TIME T | lege of Engineer<br>ibakeshwar Road, Nasl<br>lecommunication | hik - 422 212.      |                                                                |
|-----------|------------------------|--------------------------------------------|-------------------------------------------------------------------------------------------------|--------------------------------------------------------------|---------------------|----------------------------------------------------------------|
|           | : S.E.A (-E&           | TC) SEM: 1