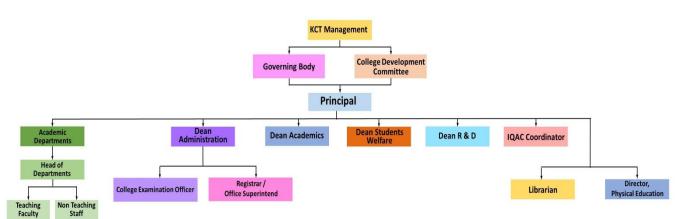

| Member           |
| 11      | Mr. Purushottam Kadlag<br>Social Worker, Nominee Management                                         | Member           |
| 12      | <b>Prof. (Dr.) Sachin Sudhakar Harak</b><br>Internal Quality Assessment cell Coordinator            | Member           |
| 13      | Mr. Abhijeet Sanjay Varade<br>President, Student Council                                            | Member           |
| 14      | Kum. Shweta Dnyaneshwar Bagade<br>Secretary Student Council                                         | Member           |
| 15      | <b>Prof. (Dr.) Sahebrao B. Bagal</b><br>Principal, Late G. N. Sapkal College of Engineering, Nashik | Member Secretary |

**5.3 Frequency of Meeting:** 3 per year.

### 5.4 Organizational chart and processes



### 5.5 Nature and Extent of involvement of Faculty and students in academic

#### affairs/improvements

#### **College Development Committee:**

College Development Committee is formed by elected and nominated members. The committee prepares an overall comprehensive development plan of the college regarding academic, administrative and infrastructural growth, and enable college to foster excellence in curricular, co-curricular and extra-curricular activities.

| Sr. No. | Name & Address                                                                                  | Designation |
|---------|-------------------------------------------------------------------------------------------------|-------------|
| 1       | <b>Dr. Ravindra Gambhirrao Sapkal</b><br>Chairman & Managing Director, K