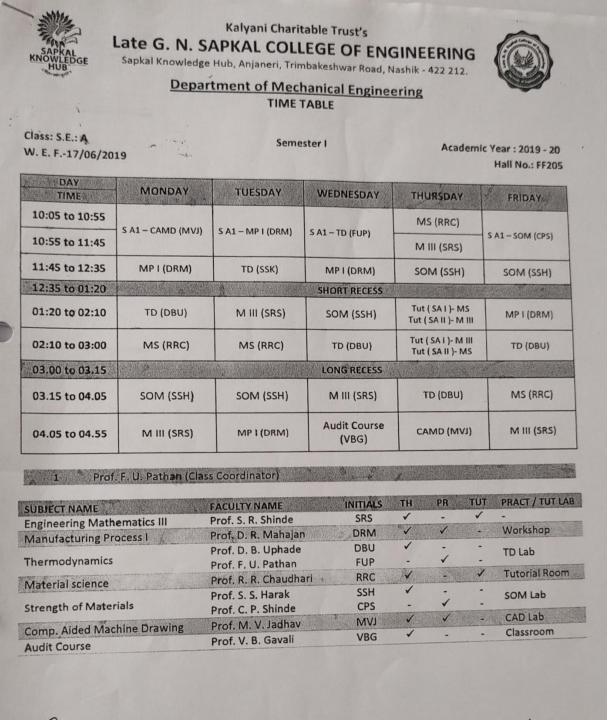

|
|       |                   |                           |                                                                                                                 |                                                                                                                  |                                |                                            |
|       |                   |                           |                                                                                                                 |                                                                                                                  |                                |                                            |

#### • Mechanical Engineering:-



Prof. R. G. Deore Time Table I/C.

Prof. (Dr.) S. B.Bagal Principal

HOD

LGNSCOE, Nashik 153

| lass: S.E.: A   | <u>Dep</u>    | TIME              | echanical Engin<br>TABLE<br>tester II |                     | mic Year : 2019 - 2 |
|-----------------|---------------|-------------------|---------------------------------------|---------------------|---------------------|
| N. E. F16/12/20 | 19            | · · · · ·         |                                       |                     | Hall No.: FF20      |
| DAY<br>TIME     | MONDAY        | TUESDAY           | WEDNESDAY                             | THURSDAY            | FRIDAY              |
| 10:05 to. 10:55 | FM (SSH)      | EEE (KJM)         | ATD (VUE)                             | EEE (KJM)           | EM (RRC)            |
| 1