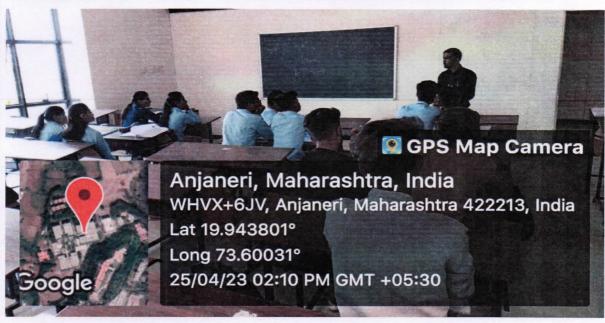

#### **Photographs:**

Kalyani Hills, Anjaneri-Vadholi, Trimbakeshwar Road, Dist: Nashik - 422 212 (India) Tel: +91 - 2594 - 220168/71, Fax: +91 - 2594 - 220174 Website:www.sapkalknowledgehub.org, E-mail: gns\_engineering@sapkalknowledgehub.com

#### **Photographs:**

**ASSET Coordinator** 

Prof. S. B. Borse HOD, E&TC Dept.

Prof. (Dr.) S. B. Bagal Principal, LGNSCOE Prof.(Dr.) Sahebrao B. Bagar

Principal

Late G. N. Sapkal College of Engineering Anjaneri, Nashik-422 213.