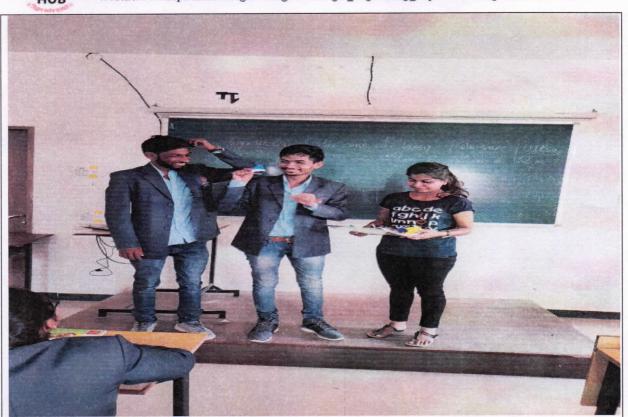

#### **Summary:**

The Session started with introduction to MOS devices and their design approach. Detail information was provided for digital CMOS logic design and CMOS analog circuit designs. Explained & drawn various design examples like Universal gate, Half adder, MUX etc. Hands on practice were carried out with MICROWIND 3.1 & DSCH 2.6 software. Information provided for various VLSI Industries. Discussed various Job Opportunities and Skills required to design & test CMOS design. Session ended by sharing success stories of VLSI Engineers across World. The session was highly interactive and students enjoyed the workshop.

#### Photograph

KAL Kalyani Hills, Anjaneri-Vadholi, Trimbakeshwar Road, Dist: Nashik – 422 212 (India)

LEDGE Tel.: +91 – 2594 – 220168/71, Fax: +91 – 2594 – 220174

Website: www.sapkalknowledgehub.org. E-mail: gns\_engineering@sapkalknowledgehub.com