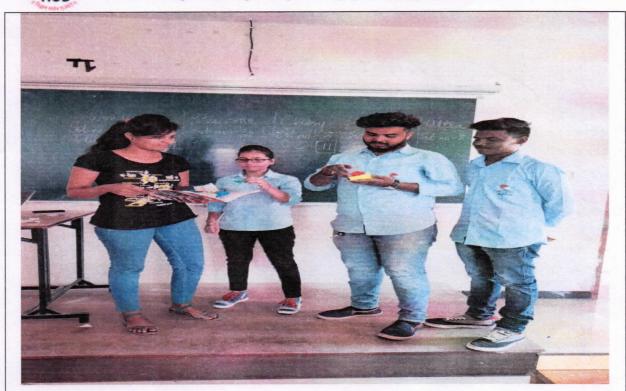

#### **Summary:**

The Session started with introduction to MOS devices and their design approach. Detail information was provided for digital CMOS logic design and CMOS analog circuit designs. Explained & drawn various design examples like Universal gate, Half adder, MUX etc. Hands on practice were carried out with MICROWIND 3.1 & DSCH 2.6 software. Information provided for various VLSI Industries. Discussed various Job Opportunities and Skills required to design & test CMOS design. Session ended by sharing success stories of VLSI Engineers across World. The session was highly interactive and students enjoyed the workshop.

#### Photograph

KAL Kalyani Hills, Anjaneri-Vadholi, Trimbakeshwar Road, Dist: Nashik – 422 212 (India)

LEDGE Tel.: +91 – 2594 – 220168/71, Fax: +91 – 2594 – 220174

Website: www.sapkalknowledgehub.org. E-mail: gns\_engineering@sapkalknowledgehub.com