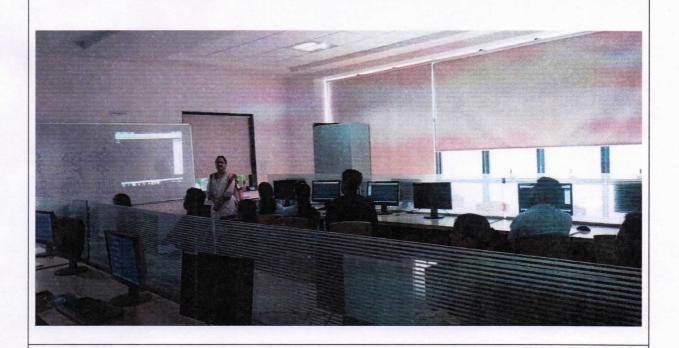

#### **Summary:**

The Session started with introduction to MOS devices and their design approach. Detail information was provided for digital CMOS logic design and CMOS analog circuit designs. Explained & drawn various design examples like Universal gate, Half adder, MUX etc. Hands on practice were carried out with MICROWIND 3.1 & DSCH 2.6 software. Information provided for various VLSI Industries. Discussed various Job Opportunities and Skills required to design & test CMOS design. Session ended by sharing success stories of VLSI Engineers across World. The session was highly interactive and students enjoyed the workshop.

#### Photograph

KAL Kalyani Hills, Anjaneri-Vadholi, Trimbakeshwar Road, Dist: Nashik – 422 212 (India)

LEDGE Tel.: +91 – 2594 – 220168/71, Fax: +91 – 2594 – 220174

Website: www.sapkalknowledgehub.org. E-mail: gns\_engineering@sapkalknowledgehub.com