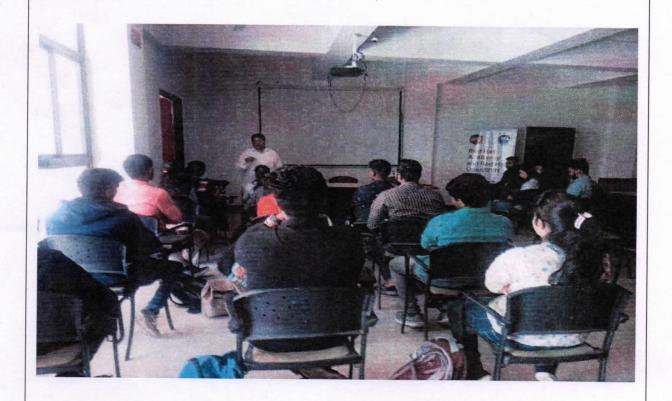

#### **Summary:**

The Session started with introduction to MOS devices and their design approach. Detail information was provided for digital CMOS logic design and CMOS analog circuit designs. Explained & drawn various design examples like Universal gate, Half adder, MUX etc. Hands on practice were carried out with MICROWIND 3.1 & DSCH 2.6 software. Information provided for various VLSI Industries. Discussed various Job Opportunities and Skills required to design & test CMOS design. Session ended by sharing success stories of VLSI Engineers across World. The session was highly interactive and students enjoyed the workshop.

#### Photograph

KAL Kalyani Hills, Anjaneri-Vadholi, Trimbakeshwar Road, Dist: Nashik – 422 212 (India)

LEDGE Tel.: +91 – 2594 – 220168/71, Fax: +91 – 2594 – 220174

Website: www.sapkalknowledgehub.org. E-mail: gns\_engineering@sapkalknowledgehub.com