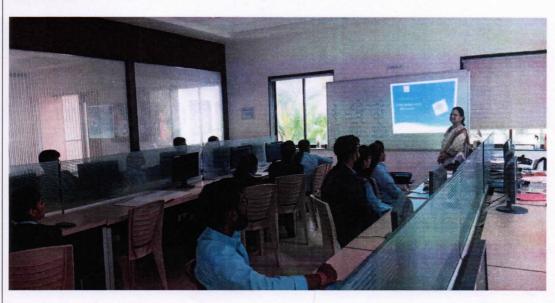

#### **Summary:**

The Session started with introduction to MOS devices and their design approach. Detail information was provided for digital CMOS logic design and CMOS analog circuit designs. Explained & drawn various design examples like Universal gate, Half adder, MUX etc. Hands on practice were carried out with MICROWIND 3.1 & DSCH 2.6 software. Information provided for various VLSI Industries. Discussed various Job Opportunities and Skills required to design & test CMOS design. Session ended by sharing success stories of VLSI Engineers across World. The session was highly interactive and students enjoyed the workshop.

#### Photograph

KAL Kalyani Hills, Anjaneri-Vadholi, Trimbakeshwar Road, Dist: Nashik – 422 212 (India)

LEDGE Tel.: +91 – 2594 – 220168/71, Fax: +91 – 2594 – 220174

Website: www.sapkalknowledgehub.org. E-mail: gns\_engineering@sapkalknowledgehub.com