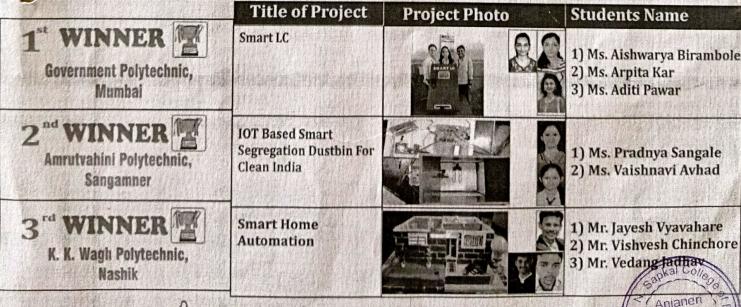

| 1) Ms. Dhanashri Badgujar<br>2) Mr. Kalpesh Jadhav<br>3) Mr. Kajal Bhamare             |

### **Group: Diploma Engineering**



All the best for your future endeavour

Toll Free - 1800-233-2999 | Website - www.sapkalknowledgehub.org

Anjanen Nashik 422 212



### Late G. N. Sapkal College of Engineering

Kalyani Hills, Anjaneri, Trimbakeshwar Road, Nashik - 422 213



### FEEDBACK FORM

We would appreciate if you could take a few minute to share your opinion with us.

Name of the Programme Organised Department: E&TC

Topic: - National level technical symposium TECHNOFEST 2020, Project e-competition

Date: - 25 may2020 to 30 june 2020

Thank you for participating in the Innovation and Entrepreneurship outreach program Here is your opportunity to provide some honest feedback about the day and its activities.

| Sr. | Performance<br>Attributes             |                |                   | Rating  |          |