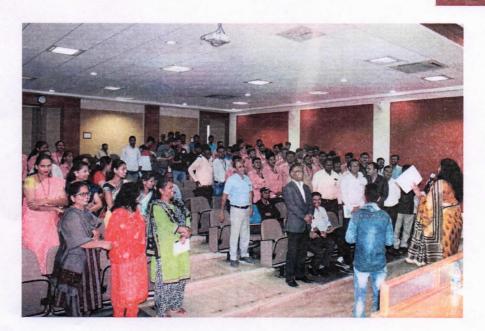

#### **Photographs:**

Kalyani Hills, Anjaneri-Vadholi, Trimbakeshwar Road, Dist: Nashik - 422 212 (India) Tel: +91 - 2594 - 220168/71, Fax: +91 - 2594 - 220174 Website:www.sapkalknowledgehub.org, E-mail: gns\_engineering@sapkalknowledgehub.com

#### **Photographs:**

**ASSET Coordinator** 

Prof. S. B. Borse HOD, E&TC Dept.

Prof. (Dr.) S. B. Bagal Principal, LGNSCOE Prof.(Dr.) Sahebrao B. Bagar

Principal

Late G. N. Sapkal College of Engineering Anjaneri, Nashik-422 213.