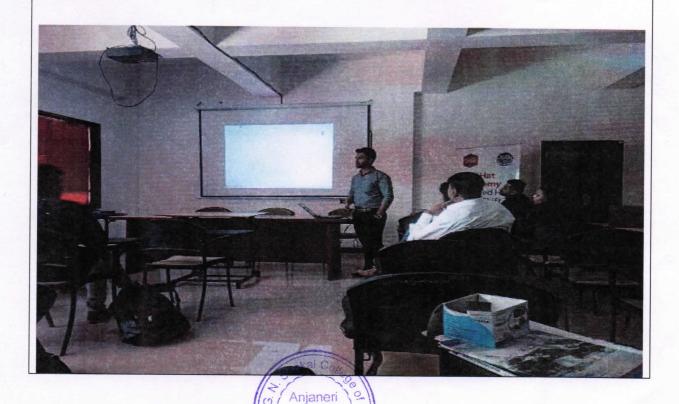

#### **Summary:**

The workshop started with the welcome and introduction of resource person followed by felicitation of resource persons by Principal Sir Prof (Dr).S.B.Bagal and H.O.D Prof S.B.Borse. During this Seminar faculties and Students acquired the knowledge of following things-

#### **Photographs:**

Kalyani Hills, Anjaneri-Vadholi, Trimbakeshwar Road, Dist: Nashik - 422 212 (India) Tel: +91 - 2594 - 220168/71, Fax: +91 - 2594 - 220174 Website:www.sapkalknowledgehub.org, E-mail: gns\_engineering@sapkalknowledgehub.com