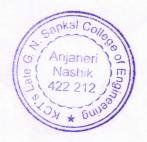

#### **Photographs:**

Kalyani Hills, Anjaneri-Vadholi, Trimbakeshwar Road, Dist: Nashik - 422 212 (India) Tel: +91 - 2594 - 220168/71, Fax: +91 - 2594 - 220174 Website:www.sapkalknowledgehub.org, E-mail: gns\_engineering@sapkalknowledgehub.com

#### **Photographs:**

**ASSET Coordinator** 

Prof. S. B. Borse HOD, E&TC Dept.

Prof. (Dr.) S. B. Bagal Principal, LGNSCOE Prof.(Dr.) Sahebrao B. Bagar

Principal

Late G. N. Sapkal College of Engineering Anjaneri, Nashik-422 213.