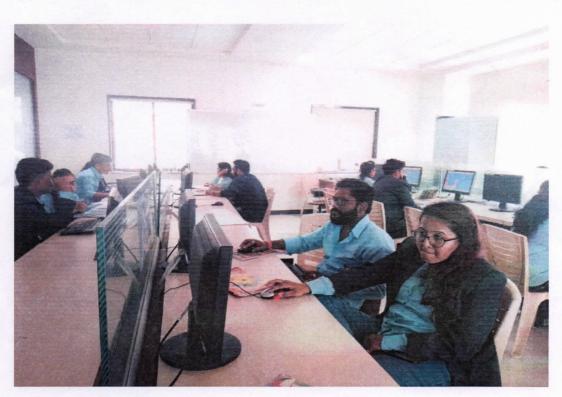

#### Photograph

KAL Kalyani Hills, Anjaneri-Vadholi, Trimbakeshwar Road, Dist: Nashik – 422 212 (India)

LEDGE Tel.: +91 – 2594 – 220168/71, Fax: +91 – 2594 – 220174

Website: www.sapkalknowledgehub.org. E-mail: gns\_engineering@sapkalknowledgehub.com

#### **Summary:**

The Session started with introduction to MOS devices and their design approach. Detail information was provided for digital CMOS logic design and CMOS analog circuit designs. Explained & drawn various design examples like Universal gate, Half adder, MUX etc. Hands on practice were carried out with MICROWIND 3.1 & DSCH 2.6 software. Information provided for various VLSI Industries. Discussed various Job Opportunities and Skills required to design & test CMOS design. Session ended by sharing success stories of VLSI Engineers across World. The session was highly interactive and students enjoyed the workshop.