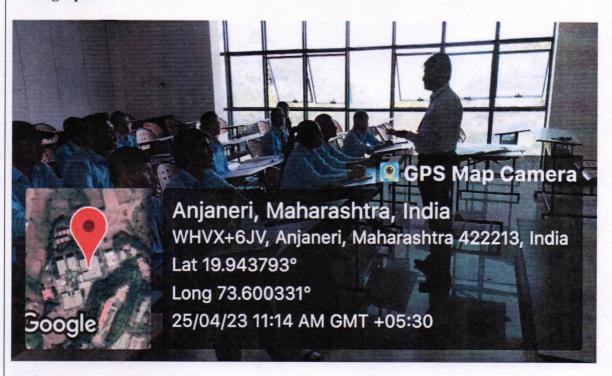

#### **Photographs:**

Kalyani Hills, Anjaneri-Vadholi, Trimbakeshwar Road, Dist: Nashik - 422 212 (India) Tel: +91 - 2594 - 220168/71, Fax: +91 - 2594 - 220174 Website:www.sapkalknowledgehub.org, E-mail: gns\_engineering@sapkalknowledgehub.com

#### **Photographs:**

**ASSET Coordinator** 

Prof. S. B. Borse HOD, E&TC Dept.

Prof. (Dr.) S. B. Bagal Principal, LGNSCOE Prof.(Dr.) Sahebrao B. Bagar

Principal

Late G. N. Sapkal College of Engineering Anjaneri, Nashik-422 213.