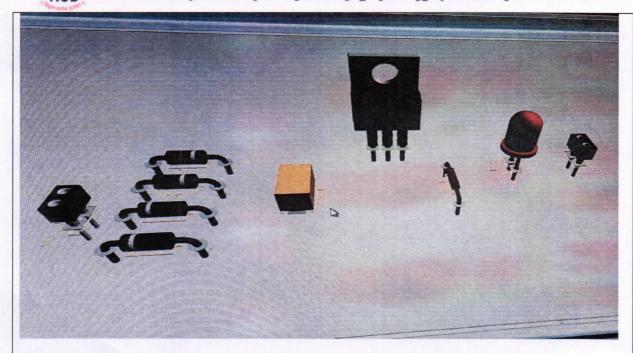

#### **Summary:**

The Session started with introduction to MOS devices and their design approach. Detail information was provided for digital CMOS logic design and CMOS analog circuit designs. Explained & drawn various design examples like Universal gate, Half adder, MUX etc. Hands on practice were carried out with MICROWIND 3.1 & DSCH 2.6 software. Information provided for various VLSI Industries. Discussed various Job Opportunities and Skills required to design & test CMOS design. Session ended by sharing success stories of VLSI Engineers across World. The session was highly interactive and students enjoyed the workshop.

#### Photograph

KAL Kalyani Hills, Anjaneri-Vadholi, Trimbakeshwar Road, Dist: Nashik – 422 212 (India)

LEDGE Tel.: +91 – 2594 – 220168/71, Fax: +91 – 2594 – 220174

Website: www.sapkalknowledgehub.org. E-mail: gns\_engineering@sapkalknowledgehub.com