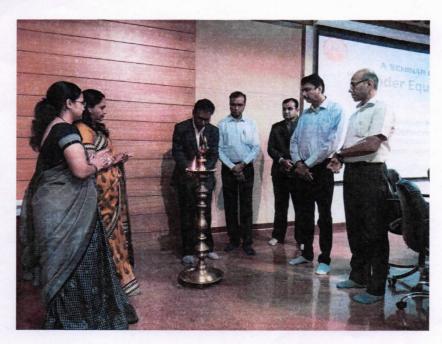

#### Photograph

KAL Kalyani Hills, Anjaneri-Vadholi, Trimbakeshwar Road, Dist: Nashik – 422 212 (India)

LEDGE Tel.: +91 – 2594 – 220168/71, Fax: +91 – 2594 – 220174

Website: www.sapkalknowledgehub.org. E-mail: gns\_engineering@sapkalknowledgehub.com

#### **Photographs:**

Kalyani Hills, Anjaneri-Vadholi, Trimbakeshwar Road, Dist: Nashik - 422 212 (India) Tel: +91 - 2594 - 220168/71, Fax: +91 - 2594 - 220174 Website:www.sapkalknowledgehub.org, E-mail: gns\_engineering@sapkalknowledgehub.com