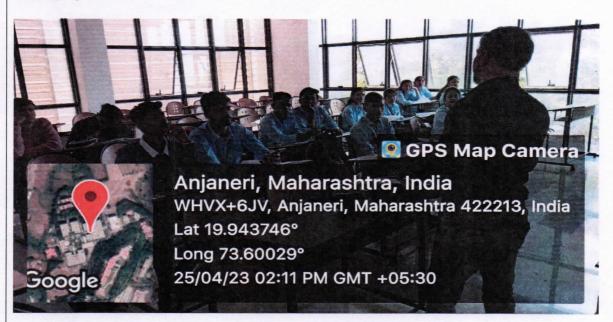

#### **Photographs:**

Kalyani Hills, Anjaneri-Vadholi, Trimbakeshwar Road, Dist: Nashik - 422 212 (India) Tel: +91 - 2594 - 220168/71, Fax: +91 - 2594 - 220174 Website:www.sapkalknowledgehub.org, E-mail: gns\_engineering@sapkalknowledgehub.com

#### **Photographs:**

**ASSET Coordinator** 

Prof. S. B. Borse HOD, E&TC Dept.

Prof. (Dr.) S. B. Bagal Principal, LGNSCOE Prof.(Dr.) Sahebrao B. Bagar

Principal

Late G. N. Sapkal College of Engineering Anjaneri, Nashik-422 213.