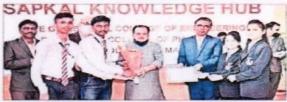

#### Photograph

KAL Kalyani Hills, Anjaneri-Vadholi, Trimbakeshwar Road, Dist: Nashik – 422 212 (India)

LEDGE Tel.: +91 – 2594 – 220168/71, Fax: +91 – 2594 – 220174

Website: www.sapkalknowledgehub.org. E-mail: gns\_engineering@sapkalknowledgehub.com

#### **Photographs:**

Kalyani Hills, Anjaneri-Vadholi, Trimbakeshwar Road, Dist: Nashik - 422 212 (India) Tel: +91 - 2594 - 220168/71, Fax: +91 - 2594 - 220174 Website:www.sapkalknowledgehub.org, E-mail: gns\_engineering@sapkalknowledgehub.com