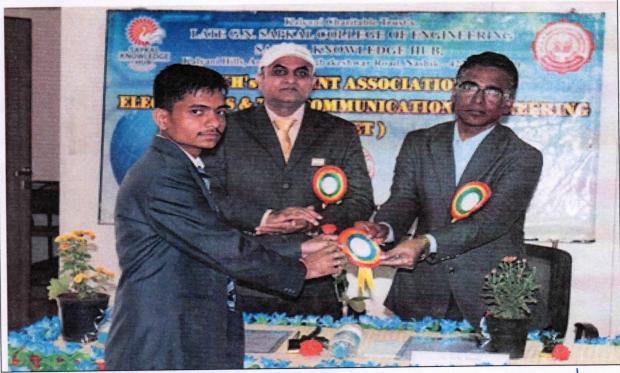

#### Photograph

KAL Kalyani Hills, Anjaneri-Vadholi, Trimbakeshwar Road, Dist: Nashik – 422 212 (India)

LEDGE Tel.: +91 – 2594 – 220168/71, Fax: +91 – 2594 – 220174

Website: www.sapkalknowledgehub.org. E-mail: gns\_engineering@sapkalknowledgehub.com

#### **Photographs:**

Kalyani Hills, Anjaneri-Vadholi, Trimbakeshwar Road, Dist: Nashik - 422 212 (India) Tel: +91 - 2594 - 220168/71, Fax: +91 - 2594 - 220174 Website:www.sapkalknowledgehub.org, E-mail: gns\_engineering@sapkalknowledgehub.com