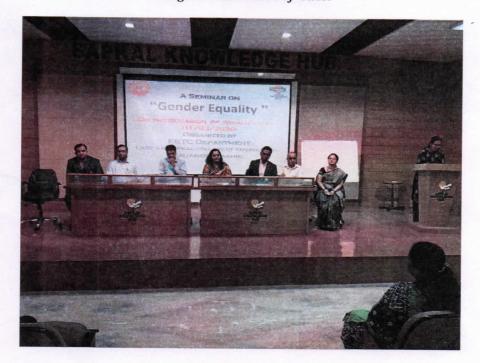

#### **Photographs:**

Kalyani Hills, Anjaneri-Vadholi, Trimbakeshwar Road, Dist: Nashik - 422 212 (India) Tel: +91 - 2594 - 220168/71, Fax: +91 - 2594 - 220174 Website:www.sapkalknowledgehub.org, E-mail: gns\_engineering@sapkalknowledgehub.com

#### **Photographs:**

**ASSET Coordinator** 

Prof. S. B. Borse HOD, E&TC Dept.

Prof. (Dr.) S. B. Bagal Principal, LGNSCOE Prof.(Dr.) Sahebrao B. Bagar

Principal

Late G. N. Sapkal College of Engineering Anjaneri, Nashik-422 213.