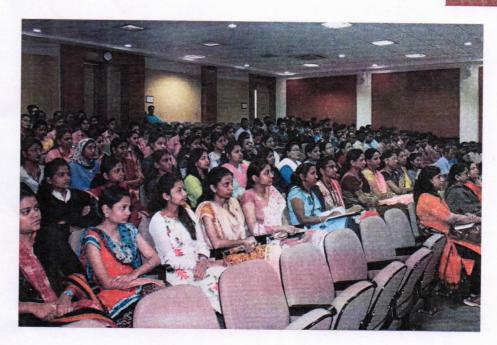

#### Photograph

KAL Kalyani Hills, Anjaneri-Vadholi, Trimbakeshwar Road, Dist: Nashik – 422 212 (India)

LEDGE Tel.: +91 – 2594 – 220168/71, Fax: +91 – 2594 – 220174

Website: www.sapkalknowledgehub.org. E-mail: gns\_engineering@sapkalknowledgehub.com