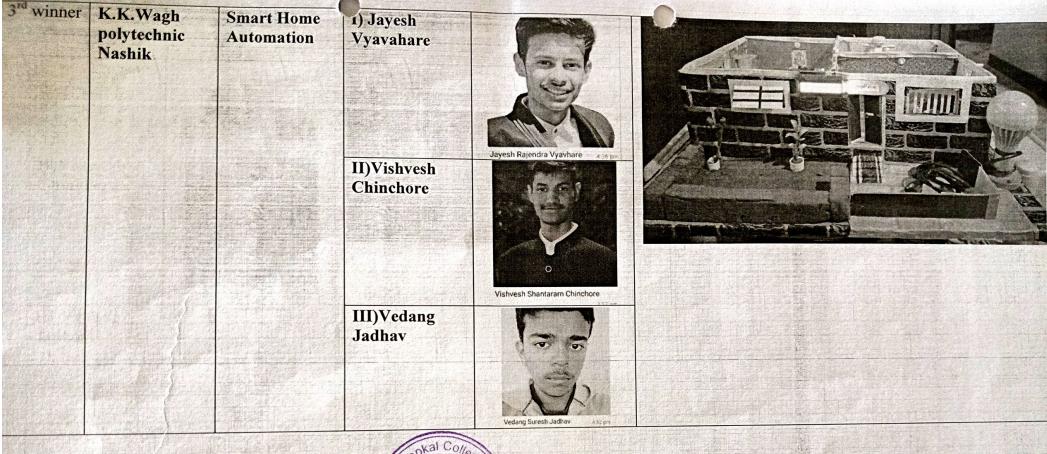

|



Prof. M. S. Borse

Diploma Coordinator



Prof. S. B. Borse

HOD



Late G. N. Sapkal College of Engineering

Kalyani Hills, Anjaneri, Trimbakeshwar Road, Nashik - 422 213 Ph. No: 02594 220167/ 68/ 69, Fax No: 02594 220174







Held online between 25th May 2020 to 10th July 2020

Department of Electronics & Telecommunication Engineering



Group : Degree Engineering



| Prize & College Name                                               | Title of Project                                  | Project Photo