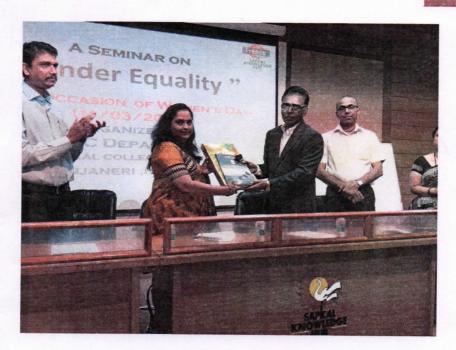

#### Photograph

KAL Kalyani Hills, Anjaneri-Vadholi, Trimbakeshwar Road, Dist: Nashik – 422 212 (India)

LEDGE Tel.: +91 – 2594 – 220168/71, Fax: +91 – 2594 – 220174

Website: www.sapkalknowledgehub.org. E-mail: gns\_engineering@sapkalknowledgehub.com

#### **Photographs:**

Kalyani Hills, Anjaneri-Vadholi, Trimbakeshwar Road, Dist: Nashik - 422 212 (India) Tel: +91 - 2594 - 220168/71, Fax: +91 - 2594 - 220174 Website:www.sapkalknowledgehub.org, E-mail: gns\_engineering@sapkalknowledgehub.com