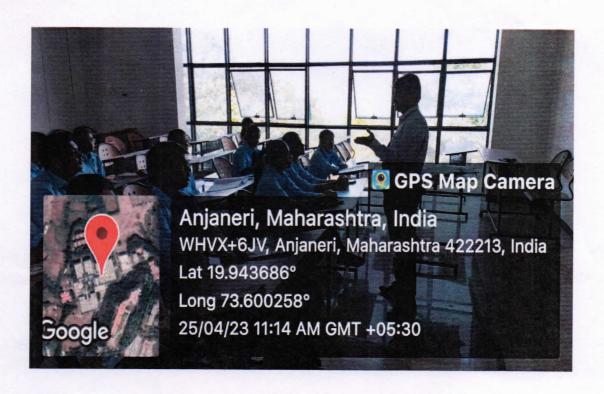

#### **Photographs:**

Kalyani Hills, Anjaneri-Vadholi, Trimbakeshwar Road, Dist: Nashik - 422 212 (India) Tel: +91 - 2594 - 220168/71, Fax: +91 - 2594 - 220174 Website:www.sapkalknowledgehub.org, E-mail: gns\_engineering@sapkalknowledgehub.com

#### **Photographs:**

**ASSET Coordinator** 

Prof. S. B. Borse HOD, E&TC Dept.

Prof. (Dr.) S. B. Bagal Principal, LGNSCOE Prof.(Dr.) Sahebrao B. Bagar

Principal

Late G. N. Sapkal College of Engineering Anjaneri, Nashik-422 213.