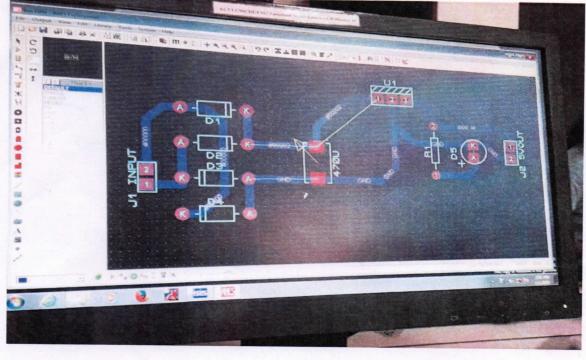

#### **Summary:**

The Session started with introduction to MOS devices and their design approach. Detail information was provided for digital CMOS logic design and CMOS analog circuit designs. Explained & drawn various design examples like Universal gate, Half adder, MUX etc. Hands on practice were carried out with MICROWIND 3.1 & DSCH 2.6 software. Information provided for various VLSI Industries. Discussed various Job Opportunities and Skills required to design & test CMOS design. Session ended by sharing success stories of VLSI Engineers across World. The session was highly interactive and students enjoyed the workshop.