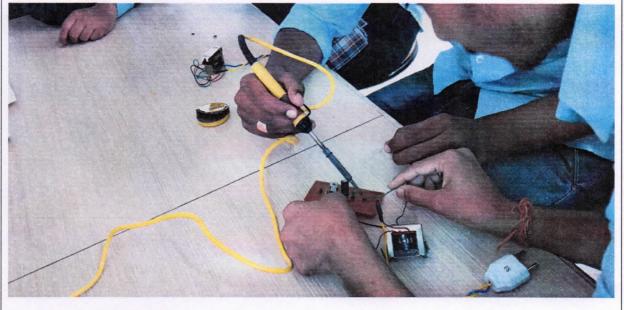

#### **Summary:**

The Session started with introduction to MOS devices and their design approach. Detail information was provided for digital CMOS logic design and CMOS analog circuit designs. Explained & drawn various design examples like Universal gate, Half adder, MUX etc. Hands on practice were carried out with MICROWIND 3.1 & DSCH 2.6 software. Information provided for various VLSI Industries. Discussed various Job Opportunities and Skills required to design & test CMOS design. Session ended by sharing success stories of VLSI Engineers across World. The session was highly interactive and students enjoyed the workshop.

#### Photograph

KAL Kalyani Hills, Anjaneri-Vadholi, Trimbakeshwar Road, Dist: Nashik – 422 212 (India)

LEDGE Tel.: +91 – 2594 – 220168/71, Fax: +91 – 2594 – 220174

Website: www.sapkalknowledgehub.org. E-mail: gns\_engineering@sapkalknowledgehub.com