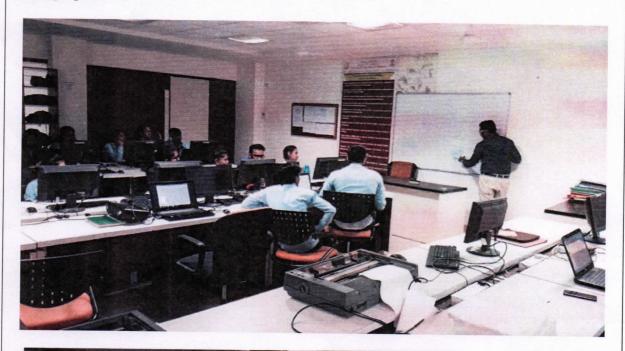

#### **Summary:**

The Session started with introduction to MOS devices and their design approach. Detail information was provided for digital CMOS logic design and CMOS analog circuit designs. Explained & drawn various design examples like Universal gate, Half adder, MUX etc. Hands on practice were carried out with MICROWIND 3.1 & DSCH 2.6 software. Information provided for various VLSI Industries. Discussed various Job Opportunities and Skills required to design & test CMOS design. Session ended by sharing success stories of VLSI Engineers across World. The session was highly interactive and students enjoyed the workshop.

#### Photograph

KAL Kalyani Hills, Anjaneri-Vadholi, Trimbakeshwar Road, Dist: Nashik – 422 212 (India)

LEDGE Tel.: +91 – 2594 – 220168/71, Fax: +91 – 2594 – 220174

Website: www.sapkalknowledgehub.org. E-mail: gns\_engineering@sapkalknowledgehub.com