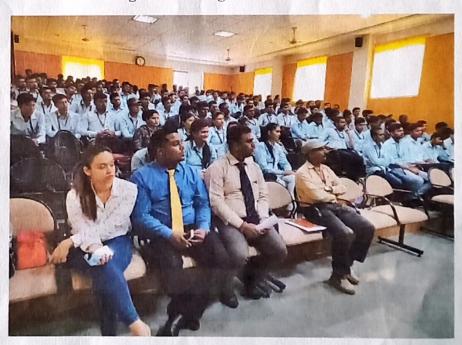

Venue: Mechanical Engineering Department.

Details of Participants: Staff Members- 11 Students- 40

Name of the Speakers: Prof. T. Y. Badgujar.

#### Summary of the Program:

This Program is organized on 15<sup>th</sup> September 2022 by **MESA** in association with Department and IQAC cell. Faculty members and Students of Mechanical Department were present for this program. All faculty members are felicitated and appreciated by MESA.

#### Photographs:

Image 1. Inauguration of teachers day

Image 2. Speech by HoD, Prof T. Y. Badgujar

Prof. R. R. Chaudhari MESA Coordinator

Prof. T. Y. Badgujar Head of Department

Prof. (Dr.) S. B. Bagal

PrinPinelal KCT's, Late G. N. Sapkal College of Engineering, Anjaneri, Nashik-422 212