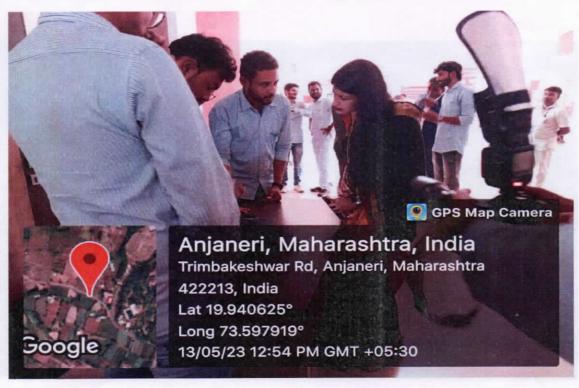

#### PROGRAM REPORT

Title "Birth of the Program:One Day anniversary Program on Sir Dr. SarvepalliRadhakrishnan (Teachers Day) and Birth anniversary MokshagundamVisvesvaraya. (Engineer's Day)"

**Date:**15/09/2022 **Duration:** 1 day.

Venue: Mechanical Engineering Department.

Details of Participants: Staff Members- 11 Students- 40

Name of the Speakers: Prof. T. Y. Badgujar.

#### Summary of the Program:

This Program is organized on 15<sup>th</sup> September 2022 by **MESA** in association with Department and IQAC cell. Faculty members and Students of Mechanical Department were present for this program. All faculty members are felicitated and appreciated by MESA.

On this occasion, Head of department, Prof. T. Y. Badgujardiscussed and guides about importance of 'Teachers' Day' and 'Engineers Day' as the teachers and Engineers act as foundation for creating responsible citizens, good human beings and responsible Engineers. Some faculty members and Students also shared their views.

#### Photographs:

Image 1. Inauguration of teachers day

Image 2. Speech by HoD, Prof T. Y. Badgujar

Prof. R. R. Chaudhari MESA Coordinator

Prof. T. Y. Badgujar Head of Department

Prof. (Dr.) S. B. Bagal

PrinPinelal KCT's, Late G. N. Sapkal College of Engineering, Anjaneri, Nashik-422 212