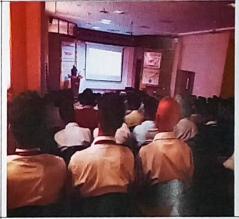

On this occasion, Head of department, Prof. T. Y. Badgujardiscussed and guides about importance of 'Teachers' Day' and 'Engineers Day' as the teachers and Engineers act as foundation for creating responsible citizens, good human beings and responsible Engineers. Some faculty members and Students also shared their views.