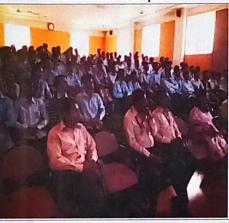

#### Summary of the Program:

This Program is organized on 15<sup>th</sup> September 2022 by **MESA** in association with Department and IQAC cell. Faculty members and Students of Mechanical Department were present for this program. All faculty members are felicitated and appreciated by MESA.

On this occasion, Head of department, Prof. T. Y. Badgujardiscussed and guides about importance of 'Teachers' Day' and 'Engineers Day' as the teachers and Engineers act as foundation for creating responsible citizens, good human beings and responsible Engineers. Some faculty members and Students also shared their views.