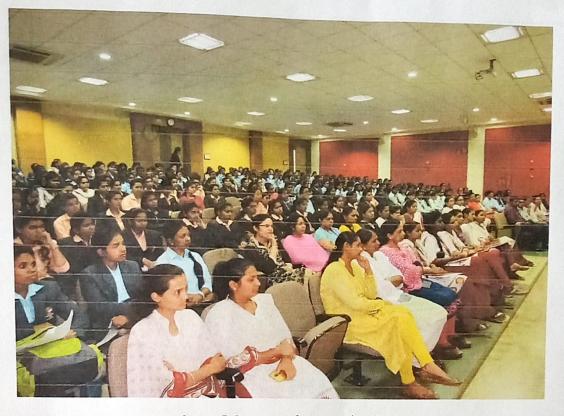

#### Photographs:

Image 1. Inauguration of teachers day

Image 2. Speech by HoD, Prof T. Y. Badgujar

Prof. R. R. Chaudhari MESA Coordinator

Prof. T. Y. Badgujar Head of Department

Prof. (Dr.) S. B. Bagal

PrinPinelal KCT's, Late G. N. Sapkal College of Engineering, Anjaneri, Nashik-422 212