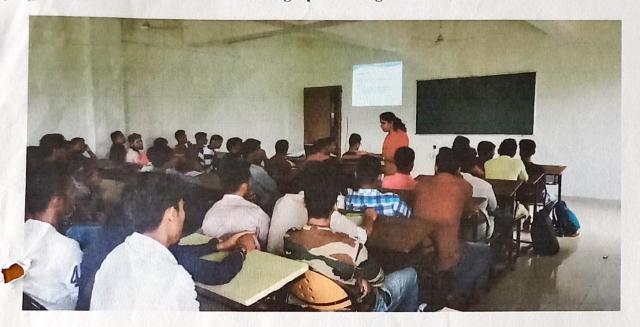

#### Photographs:

Image 1. Inauguration of teachers day

Image 2. Speech by HoD, Prof T. Y. Badgujar

Prof. R. R. Chaudhari MESA Coordinator

Prof. T. Y. Badgujar Head of Department

Prof. (Dr.) S. B. Bagal

PrinPinelal KCT's, Late G. N. Sapkal College of Engineering, Anjaneri, Nashik-422 212