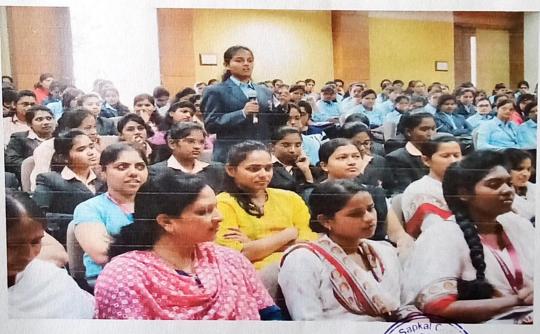

#### Photographs:

Image 1. Inauguration of teachers day

Image 2. Speech by HoD, Prof T. Y. Badgujar

Prof. R. R. Chaudhari MESA Coordinator

Prof. T. Y. Badgujar Head of Department

Prof. (Dr.) S. B. Bagal

PrinPinelal KCT's, Late G. N. Sapkal College of Engineering, Anjaneri, Nashik-422 212