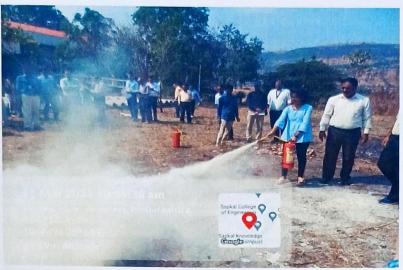

h : +91 - 253 - 2392450 / 51, Fax : +91 - 253 - 2375557. Website : www.sapkalknowledgehub.org MUMBAI OFFICE: Sapkai knowledge Hub, Unit No. 22, 1st Floor, Shubhada Tower Shopping Center, Sir Pochkanwala

Near R.T.O. Office, Worli, Mumbai-400 030. Tel.: +91-22 - 24938914 / 24938915, Fax: +91-22 - 24938919



apkal C

Anjanen

Nashik

**training session on safety during fire** among the Students and staff on 11<sup>th</sup> March 2023. In this Mr. Ganesh Andure, Nilesh Enterprise, Nashik Cultivating safety measures during fire with precautions and training on how to use fire extinguisher. Overall, the session was a great success.

#### **Photographs:**



Image 1. Mr. Ganesh Andure Cultivating safety measures during fire with precautions



Image 2. Educating details on fire extinguisher





Image 3. Training to Students on how to use fire extinguisher



Image 4. Training to Staff on how to use fire extinguisher

Prof. P. D. Jadhav Program Coordinator Prof. R. R. Chaudhari MESA Coordinator

Prof. T. Y. Badgujar Head of Mech. Engg.

Prof. (Dr.) S. B. Bagal Principal

Sapkal College Sapkal College Anjaneri Nashik m 422 212

Prof.(Dr.) Sahebrao B. Bagal Principal Late G. N. Sapkal College of Engineering Anjaneri, Nashik-422 213.



## Late G. N. Sapkal College of Engineering

Kalyani Hills, Anjaneri, Trimbakeshwar Road, Nashik - 422 213



#### ATTENDANCE SHEET

| Title of the Program: Safety Dunied St | <u>e</u>        |
|----------------------------------------|-----------------|
| Date: \\\ 03\ 2.02\\ Time: \\0.130.65  | Venue: Sortales |

| Sr. | Name of Student