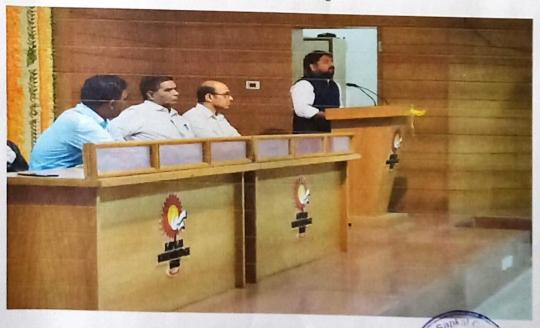

women don't ask simply because they are embarrassed and this has worked to the advantage of the manufacturers and sellers," added Chanana, who said she has come across instances where products rejected in the US or Germany have been recycled in India.

#### Remark about outcome of program:

A documentary on the life of Padmashree Arunachalam Muruganantham (Padman) (born 1962) is a social entrepreneur from Coimbatore in Tamil Nadu, India is shown to the students of Institute.

The Seminar was conducted very enthusiastically in the presence of students & teachers. The speaker shared their views & had given the valuable guidance to the students about different aspects related to the use of Organic Sanitary Napkin for Menstrual Hygiene.



### Photographs:



Image 1: Felicitation of Program



Image 2: Speech by Mr. Swapnil Nandkumar Neeta



Image 3: Speech by Mr. Swapnil Nandkumar Neeta



Image 4: Question-Answer session

Gapkal C Gapkal C Page Nastur mm 422 212 mm 422 212 mm



Image 5: Presence of students/ staffs

Prof. S. K. Chandole Program Coordinator Prof. T. Y. Badgujar Head of Department

Prof. Dr. S. B. Bagal

Principal Prof.(Dr.) Sahebrao B. Bagal

Principal
Late G. N. Sapkal College of Engineering
Anjaneri, Nashik-422 213.



# Late G. N. Sapkal College of Engineering

Kalyani Hills, Anjaneri, Trimbakeshwar Road, Nashik – 422 213



## **ATTENDANCE SHEET**

Title of the Program: Organic Sanitary Napkin for Menstrual Hygiene

Date: 26/06/2018

| Sr. | Name of Student                                  | Branch   | Class & Div. | Signature    |
|-----|--------------