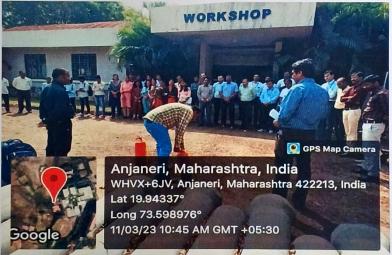

#### PROGRAM REPORT

Title "Birth of the Program:One Day anniversary Program on Sir Dr. SarvepalliRadhakrishnan (Teachers Day) and Birth anniversary MokshagundamVisvesvaraya. (Engineer's Day)"

**Date:**15/09/2022 **Duration:** 1 day.

Venue: Mechanical Engineering Department.

Details of Participants: Staff Members- 11 Students- 40

Name of the Speakers: Prof. T. Y. Badgujar.

#### Summary of the Program:

This Program is organized on 15<sup>th</sup> September 2022 by **MESA** in association with Department and IQAC cell. Faculty members and Students of Mechanical Department were present for this program. All faculty members are felicitated and appreciated by MESA.

On this occasion, Head of department, Prof. T. Y. Badgujardiscussed and guides about importance of 'Teachers' Day' and 'Engineers Day' as the teachers and Engineers act as foundation for creating responsible citizens, good human beings and responsible Engineers. Some faculty members and Students also shared their views.

#### Photographs:

Image 1. Inauguration of teachers day

Image 2. Speech by HoD, Prof T. Y. Badgujar

Prof. R. R. Chaudhari MESA Coordinator

Prof. T. Y. Badgujar Head of Department

Prof. (Dr.) S. B. Bagal

PrinPinelal KCT's, Late G. N. Sapkal College of Engineering, Anjaneri, Nashik-422 212