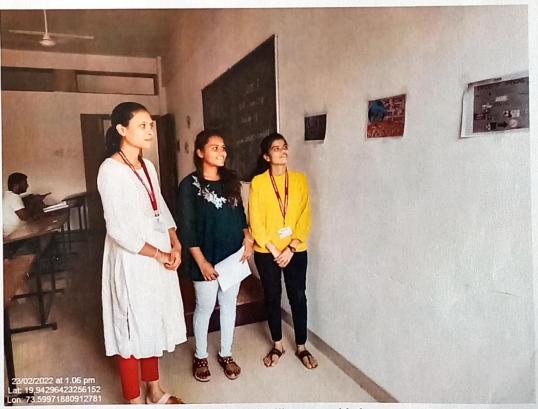

## PROGRAM REPORT

Title of the Program: "74th Republic Day Celebration."

Venue: Ampi -Theater, KCT's, SKH, Late G. N. Sapkal College of Engineering,

Nashik

**Details of Participants: 82** 

# Summary of the Program:

Today, on 26<sup>th</sup> January 2023, Kalyani Charitable Trust celebrated 74<sup>th</sup> Republic Day. It was attended by many prominent Professors, Directors and Students from different Colleges of the Sapkal Knowledge Hub with great enthusiasm.

### **Photographs:**

Image 1. Honarable CMD Dr. Ravindraji Sapkal unfurling the national flag

Image 2. Honarable CMD Dr. Ravindraji Sapkal unfurling the national flag

Image 3. Student sang a few patriotic songs

Image 4. Students performed a dance on pediaodic song

Prof. P. D. Jadhav Program Coordinator

MESA Coordinator

Prof. T. Y. Badgujar Head of Mech. Engg.

Halon

Prof. (Dr.) S. B. Bagal Principal

Prof.(Dr.) Sahebrao B. Bagal