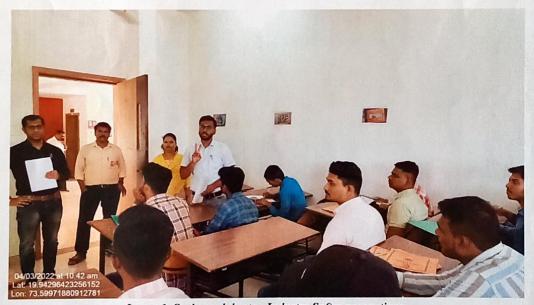

#### PROGRAM REPORT

Title "Birth of the Program:One Day anniversary Program on Sir Dr. SarvepalliRadhakrishnan (Teachers Day) and Birth anniversary MokshagundamVisvesvaraya. (Engineer's Day)"

**Date:**15/09/2022 **Duration:** 1 day.

Venue: Mechanical Engineering Department.

Details of Participants: Staff Members- 11 Students- 40

Name of the Speakers: Prof. T. Y. Badgujar.

#### Summary of the Program:

This Program is organized on 15<sup>th</sup> September 2022 by **MESA** in association with Department and IQAC cell. Faculty members and Students of Mechanical Department were present for this program. All faculty members are felicitated and appreciated by MESA.

On this occasion, Head of department, Prof. T. Y. Badgujardiscussed and guides about importance of 'Teachers' Day' and 'Engineers Day' as the teachers and Engineers act as foundation for creating responsible citizens, good human beings and responsible Engineers. Some faculty members and Students also shared their views.

#### Photographs:

Image 1. Inauguration of teachers day

Image 2. Speech by HoD, Prof T. Y. Badgujar

Prof. R. R. Chaudhari MESA Coordinator

Prof. T. Y. Badgujar Head of Department

Prof. (Dr.) S. B. Bagal

PrinPinelal KCT's, Late G. N. Sapkal College of Engineering, Anjaneri, Nashik-422 212