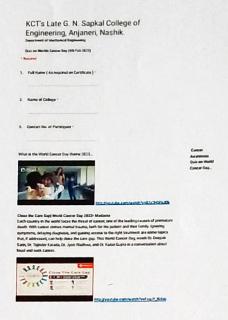

Ref. No.: KCT's /LGNSCOE/MECH/ 2022-23/ 455

Date: - 08/02/2023

#### NOTICE

All the staff members and students are here by informed that on the occasion of "World Cancer Day- 2023", Department of Mechanical Engineering jointly with Mechanical Students Association and IQAC cell conducted a quiz and creates awareness about cancer by videos created by Medanta and a short video on World cancer day theme 2023.

All are requested to participate in quiz using following link; https://forms.gle/NGCRvUkRwiRMtSkh8

Video Link and information as below;

Close the Care Gap| World Cancer Day 2023- Medanta

Each country in the world faces the threat of cancer, one of the leading causes of premature death. With cancer comes mental trauma, both for the patient and their family. Ignoring symptoms, delaying diagnosis, and gaining access to the right treatment are some topics that, if addressed, can help close the care gap. This World Cancer Day, watch Dr. Deepak Sarin, Dr. Tejinder Kataria, Dr. Jyoti Wadhwa, and Dr. Karan Gupta in a conversation about head and neck cancer.

https://www.youtube.com/watch?v=FxqJY\_8jdzo

What is the World Cancer Day theme? https://www.youtube.com/watch?v=0Zx2H5Fkd0k

Quiz Duration: - 8th Feb to 11th Feb 2023.

Prof. P. D. Jadhav Program Coordinator Prof. R MESA Coordinator

#### PROGRAM REPORT

**Title of the Program:** "Quiz and creates awareness about cancer by videos created by Medanta and a short video on World cancer day theme 2023 on occasion of World Cancer Day 2023."

**Date:** From 08/02/2023 to 11/02/2023 **Duration:** 4 day

Venue: Online

Google Form Link: https://forms.gle/NGCRvUkRwiRMtSkh8

**Details of Participants: 46** 

Program Objectives: Close the Care Gap: Uniting our voices and taking action