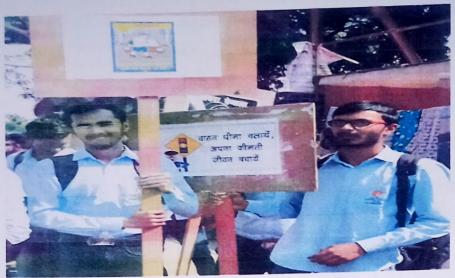

### **Photographs:**

Image 1. Honarable CMD Dr. Ravindraji Sapkal unfurling the national flag

Image 2. Honarable CMD Dr. Ravindraji Sapkal unfurling the national flag

Image 3. Student sang a few patriotic songs

Image 4. Students performed a dance on pediaodic song

Prof. P. D. Jadhav Program Coordinator

MESA Coordinator

Prof. T. Y. Badgujar Head of Mech. Engg.

Halon

Prof. (Dr.) S. B. Bagal Principal

Prof.(Dr.) Sahebrao B. Bagal