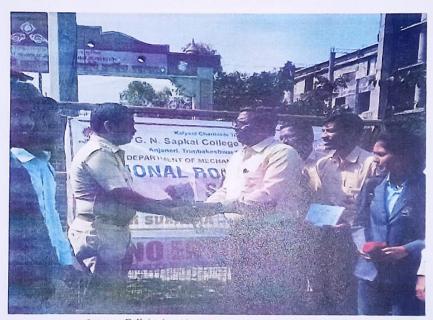

### **Photographs:**

Image 1. Honarable CMD Dr. Ravindraji Sapkal unfurling the national flag

Image 2. Honarable CMD Dr. Ravindraji Sapkal unfurling the national flag

Image 3. Student sang a few patriotic songs

Image 4. Students performed a dance on pediaodic song

Prof. P. D. Jadhav Program Coordinator

MESA Coordinator

Prof. T. Y. Badgujar Head of Mech. Engg.

Halon

Prof. (Dr.) S. B. Bagal Principal

Prof.(Dr.) Sahebrao B. Bagal