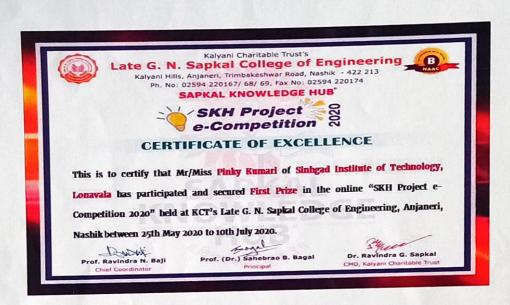

# Kalyani Charitable Trust's Late G. N. Sapkal College of Engineering

Sapkal Knowledge Hub, Kalyani Hills, Anjaneri, Trimbakeshwar Road, Nashik - 422 212, Maharashtra State, India Tel: +91-2594-220168/71; Fax: +91-2594-220174

Website: www.sapkalknowledgehub.org; E-mail: gns\_engineering@sapkalknowledgehub.com

Date -12/09/2022