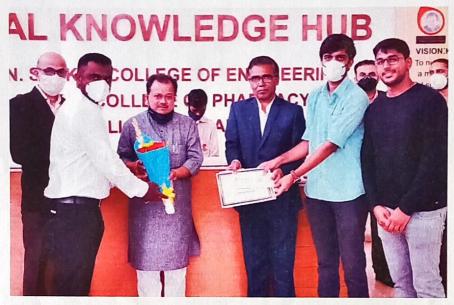

# Summary of the Program:

Today, on 26<sup>th</sup> January 2023, Kalyani Charitable Trust celebrated 74<sup>th</sup> Republic Day. It was attended by many prominent Professors, Directors and Students from different Colleges of the Sapkal Knowledge Hub with great enthusiasm.

The celebration began with a brief introduction on Republic Day by Dr. Rajesh Kasar and by welcoming the guest of honor Honorable Chairman and Managing Director Dr. Ravindraji Sapkal, KCT's Sapkal Knowledge Hub.

The Chairman inspired to students about work to do to ensure that these values are upheld and that every citizen has access to education, healthcare, and a fair chance to succeed. It is our collective responsibility to build a better future for all and to create a more equitable and prosperous society. On this Republic Day, let us renew our commitment to building a strong and

apkal (

vibrant nation that is respected and admired by the world. The students sang a few patriotic songs and performed a beautiful dance too.

On this occasion, Department of Mechanical Engineering, Late G. N. Sapkal College of Engineering jointly with Mechanical Students Association celebrate republic day with the Students and staff on 26<sup>th</sup> January 2023.

### **Photographs:**

Image 1. Honarable CMD Dr. Ravindraji Sapkal unfurling the national flag

Image 2. Honarable CMD Dr. Ravindraji Sapkal unfurling the national flag

Image 3. Student sang a few patriotic songs