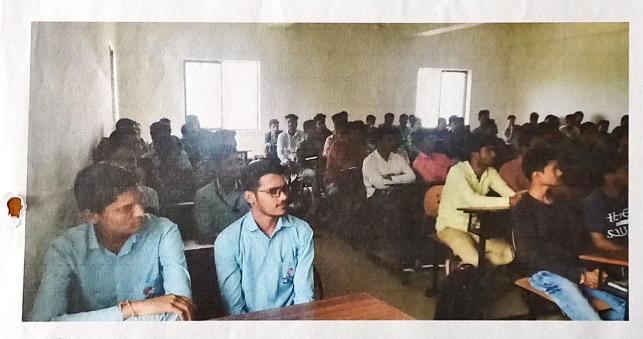

#### Photographs:

Image 1. Inauguration of teachers day

Image 2. Speech by HoD, Prof T. Y. Badgujar

Prof. R. R. Chaudhari MESA Coordinator

Prof. T. Y. Badgujar Head of Department

Prof. (Dr.) S. B. Bagal

PrinPinelal KCT's, Late G. N. Sapkal College of Engineering, Anjaneri, Nashik-422 212