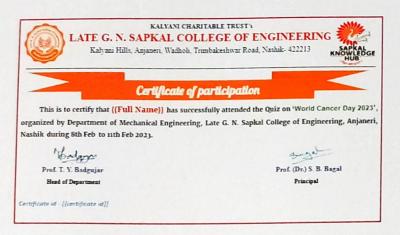

Ref. No.: KCT's /LGNSCOE/MECH/ 2022-23/ 455

Date: - 08/02/2023

#### PROGRAM REPORT

**Title of the Program:** "Quiz and creates awareness about cancer by videos created by Medanta and a short video on World cancer day theme 2023 on occasion of World Cancer Day 2023."

**Date:** From 08/02/2023 to 11/02/2023 **Duration:** 4 day

Venue: Online

Google Form Link: https://forms.gle/NGCRvUkRwiRMtSkh8

**Details of Participants: 46** 

Program Objectives: Close the Care Gap: Uniting our voices and taking action