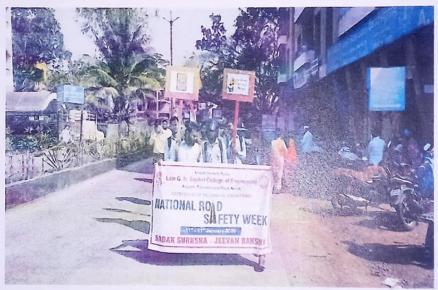

#### **CIRCULAR**

Kalyani Charitable Trust, Sapkal Knowledge Hub cordially invites:

- a) Hon. Chairman & Managing Director, Kalyani Charitable Trust,
- b) Hon. Vice-Chairperson, Kalyani Charitable Trust,
- c) Principal / Director of various Institutes,
- d) Head of various Departments within these Institutes and Staff members,

for the Celebration of the 74th Republic Day. The details of celebration are as follows:

Day & Date

: Thursday, 26th January, 2023

Time

: 09.35 Hours

Venue

: Amphitheatre - SKH College Campus

Schedule of Activities:

| Sr. | Time     | Duration | Programme Activities                                                                                                   |
|-----|----------|----------|------------------------------------------------------------------------------------------------------------------------|
| 1   | 09.25 am | 05 min.  | Gathering of Principals' / Directors', HoDs' & Staff Members                                                           |
| 2   | 09.30 am | 05 min.  | Arrival of Hon, Chairman & MD, KCT; Hon, Vice-Chairperson, KCT                                                         |
| 3   | 09.35 am | 10 min.  | Flag hoisting at the auspicious hands of Hon. Dr. Ravindra G. Sapkal, Chairman & MD, KCT, followed by National Anthem. |
| 4   | 09.45 am | 10 min.  | Sweet Distribution to the assembly & Vote of Thanks.                                                                   |