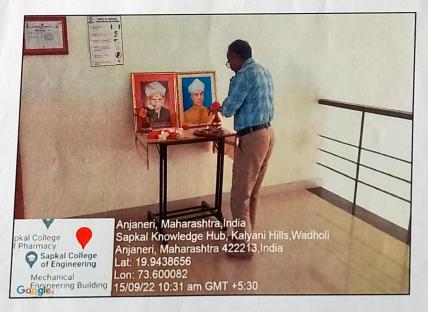

#### PROGRAM REPORT

Title "Birth of the Program:One Day anniversary Program on Sir Dr. SarvepalliRadhakrishnan (Teachers Day) and Birth anniversary MokshagundamVisvesvaraya. (Engineer's Day)"

**Date:**15/09/2022 **Duration:** 1 day.

#### Objective of Program:

India has been celebrating 5<sup>th</sup> September as 'Teacher's Day, since 1962 commemorating the birthday of **Dr. SarvepalliRadhakrishnan**, a philosopher and a teacher par excellence, and his contribution towards Indian education system. Dr. Radhakrishnan believed that "teachers should be the best minds in the country". On this day, we gratefully remember the great educationist, apart from honoring all the teachers that have made our life much more knowledgeable and fulfilled, as serving as our beacons of light. Then onwards, Dr. Radhakrishnan birthday is observed as Teacher's Day in India. It is impossible to imagine our lives without teachers. Teacher's Day is celebrated to show our acknowledgement and recognition of the hard work put in by our teachers towards development.

Every year, the country celebrates September 15 as National Engineer's Day as a tribute to the contributions of **MokshagundamVisvesvaraya**, the **Bharat Ratna Awardee**. SirVisvesvaraya was born on September 15, 1861 in a village called Muddenahalli in Karnataka. Visvesvaraya had studied Bachelor of Arts (BA) from the University of Madras and pursued civil engineering at College of Science in Pune He later patented and installed an

#### Summary of the Program:

This Program is organized on 15<sup>th</sup> September 2022 by **MESA** in association with Department and IQAC cell. Faculty members and Students of Mechanical Department were present for this program. All faculty members are felicitated and appreciated by MESA.

#### Photographs:

Image 1. Inauguration of teachers day

Image 2. Speech by HoD, Prof T. Y. Badgujar

Prof. R. R. Chaudhari MESA Coordinator

Prof. T. Y. Badgujar Head of Department

Prof. (Dr.) S. B. Bagal

PrinPinelal KCT's, Late G. N. Sapkal College of Engineering, Anjaneri, Nashik-422 212