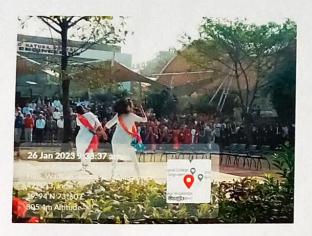

# Summary of the Program:

Today, on 26<sup>th</sup> January 2023, Kalyani Charitable Trust celebrated 74<sup>th</sup> Republic Day. It was attended by many prominent Professors, Directors and Students from different Colleges of the Sapkal Knowledge Hub with great enthusiasm.

The celebration began with a brief introduction on Republic Day by Dr. Rajesh Kasar and by welcoming the guest of honor Honorable Chairman and Managing Director Dr. Ravindraji Sapkal, KCT's Sapkal Knowledge Hub.

apkal (

vibrant nation that is respected and admired by the world. The students sang a few patriotic songs and performed a beautiful dance too.

On this occasion, Department of Mechanical Engineering, Late G. N. Sapkal College of Engineering jointly with Mechanical Students Association celebrate republic day with the Students and staff on 26<sup>th</sup> January 2023.

### **Photographs:**

Image 1. Honarable CMD Dr. Ravindraji Sapkal unfurling the national flag

Image 2. Honarable CMD Dr. Ravindraji Sapkal unfurling the national flag

Image 3. Student sang a few patriotic songs