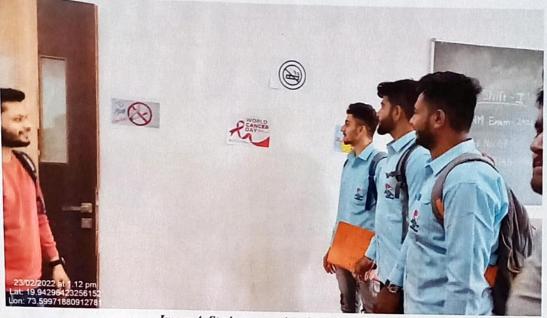

#### NOTICE

All the staff members and students are here by informed that on the occasion of "World Cancer Day- 2023", Department of Mechanical Engineering jointly with Mechanical Students Association and IQAC cell conducted a quiz and creates awareness about cancer by videos created by Medanta and a short video on World cancer day theme 2023.

On this occasion, Department of Mechanical Engineering, Late G. N. Sapkal College of Engineering jointly with Mechanical Students Association and IQAC cell conducted a Quiz and creates awareness about cancer, among the Students and staff from 08/02/2023 to 11/02/2023.