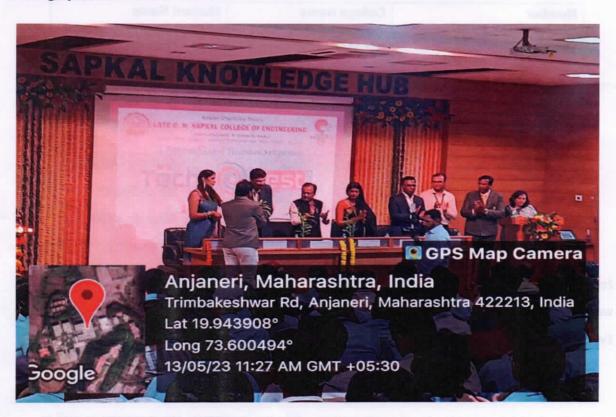

### **Photographs:**

Image 1. Honarable CMD Dr. Ravindraji Sapkal unfurling the national flag

Image 2. Honarable CMD Dr. Ravindraji Sapkal unfurling the national flag

Image 3. Student sang a few patriotic songs

Image 4. Students performed a dance on pediaodic song

Prof. P. D. Jadhav Program Coordinator

MESA Coordinator

Prof. T. Y. Badgujar Head of Mech. Engg.

Halon

Prof. (Dr.) S. B. Bagal Principal

Prof.(Dr.) Sahebrao B. Bagal