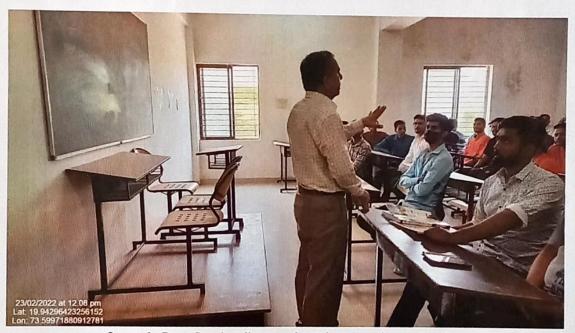

On this occasion, Head of department, Prof. T. Y. Badgujardiscussed and guides about importance of 'Teachers' Day' and 'Engineers Day' as the teachers and Engineers act as foundation for creating responsible citizens, good human beings and responsible Engineers. Some faculty members and Students also shared their views.

#### Photographs:

Image 1. Inauguration of teachers day

Image 2. Speech by HoD, Prof T. Y. Badgujar

Prof. R. R. Chaudhari MESA Coordinator

Prof. T. Y. Badgujar Head of Department

Prof. (Dr.) S. B. Bagal

PrinPinelal KCT's, Late G. N. Sapkal College of Engineering, Anjaneri, Nashik-422 212