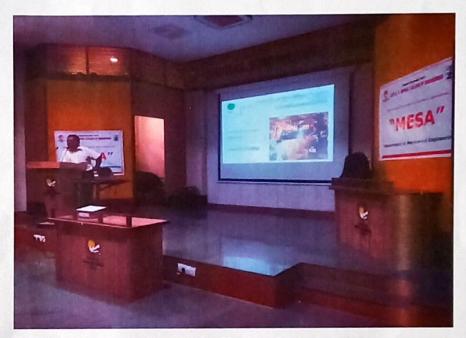

# Department of Mechanical Engineering Notice

All the staff members and Students are hereby informed that Mechanical Engineering Students Association (MESA) in association with Mechanical Engineering Department and Internal Quality Assurance Cell (IQAC) is going to celebrate **Teachers Day** and **Engineers Day** on **Thursday 15<sup>th</sup> September 2022, 10:30 a.m.** at Mechanical Engg. Department. All are requested to present for the programme.

#### PROGRAM REPORT

Title "Birth of the Program:One Day anniversary Program on Sir Dr. SarvepalliRadhakrishnan (Teachers Day) and Birth anniversary MokshagundamVisvesvaraya. (Engineer's Day)"

**Date:**15/09/2022 **Duration:** 1 day.

#### Summary of the Program:

This Program is organized on 15<sup>th</sup> September 2022 by **MESA** in association with Department and IQAC cell. Faculty members and Students of Mechanical Department were present for this program. All faculty members are felicitated and appreciated by MESA.

On this occasion, Head of department, Prof. T. Y. Badgujardiscussed and guides about importance of 'Teachers' Day' and 'Engineers Day' as the teachers and Engineers act as foundation for creating responsible citizens, good human beings and responsible Engineers. Some faculty members and Students also shared their views.

#### Photographs:

Image 1. Inauguration of teachers day

Image 2. Speech by HoD, Prof T. Y. Badgujar

Prof. R. R. Chaudhari MESA Coordinator

Prof. T. Y. Badgujar Head of Department

Prof. (Dr.) S. B. Bagal

PrinPinelal KCT's, Late G. N. Sapkal College of Engineering, Anjaneri, Nashik-422 212