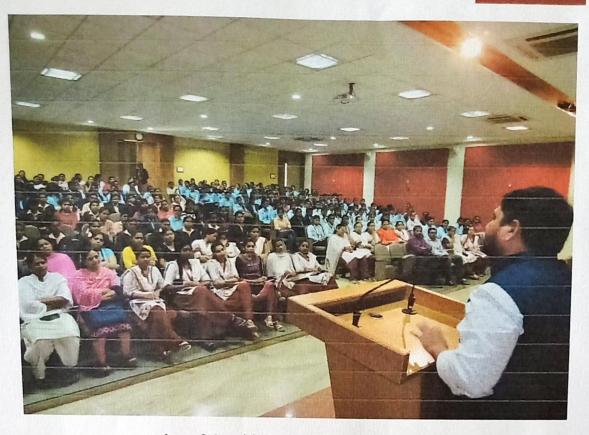

d and this has worked to the advantage of the manufacturers and sellers," added Chanana, who said she has come across instances where products rejected in the US or Germany have been recycled in India.

#### Remark about outcome of program:

A documentary on the life of Padmashree Arunachalam Muruganantham (Padman) (born 1962) is a social entrepreneur from Coimbatore in Tamil Nadu, India is shown to the students of Institute.

The Seminar was conducted very enthusiastically in the presence of students & teachers. The speaker shared their views & had given the valuable guidance to the students about different aspects related to the use of Organic Sanitary Napkin for Menstrual Hygiene.



### Photographs:



Image 1: Felicitation of Program



Image 2: Speech by Mr. Swapnil Nandkumar Neeta



Image 3: Speech by Mr. Swapnil Nandkumar Neeta



Image 4: Question-Answer session

Gapkal C Gapkal C Page Nastur mm 422 212 mm 422 212 mm



Image 5: Presence of students/ staffs

Prof. S. K. Chandole Program Coordinator Prof. T. Y. Badgujar Head of Department

Prof. Dr. S. B. Bagal

Principal Prof.(Dr.) Sahebrao B. Bagal

Principal
Late G. N. Sapkal College of Engineering
Anjaneri, Nashik-422 213.



# Late G. N. Sapkal College of Engineering

Kalyani Hills, Anjaneri, Trimbakeshwar Road, Nashik – 422 213



## **ATTENDANCE SHEET**

Title of the Program: Organic Sanitary Napkin for Menstrual Hygiene

Date: 26/06/2018

| Sr. | Name of Student                                  | Branch   | Class & Div. | Signature    |
|-----|--------------------------------------------------|----------|--