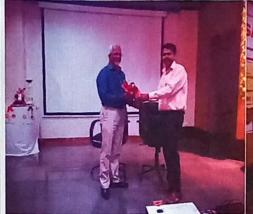

#### Photographs:

Image 1. Inauguration of teachers day

Image 2. Speech by HoD, Prof T. Y. Badgujar

Prof. R. R. Chaudhari MESA Coordinator

Prof. T. Y. Badgujar Head of Department

Prof. (Dr.) S. B. Bagal

PrinPinelal KCT's, Late G. N. Sapkal College of Engineering, Anjaneri, Nashik-422 212