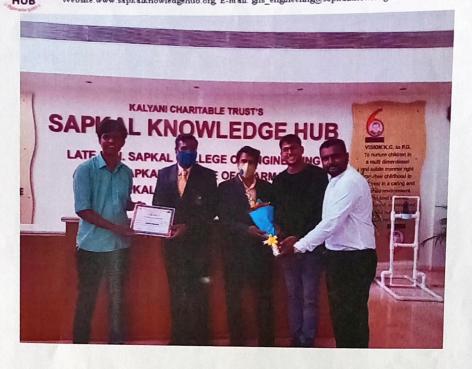

# Kalyani Charitable Trust's Late G. N. Sapkal College of Engineering

Sapkal Knowledge Hub, Kalyani Hills, Anjaneri, Trimbakeshwar Road, Nashik - 422 212, Maharashtra State, India Tel: +91-2594-220168/71; Fax: +91-2594-220174

Website: www.sapkalknowledgehub.org; E-mail: gns\_engineering@sapkalknowledgehub.com

Date -12/09/2022