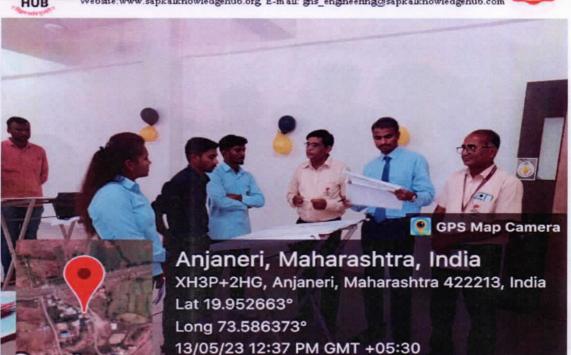

#### PROGRAM REPORT

Title "Birth of the Program:One Day anniversary Program on Sir Dr. SarvepalliRadhakrishnan (Teachers Day) and Birth anniversary MokshagundamVisvesvaraya. (Engineer's Day)"

**Date:**15/09/2022 **Duration:** 1 day.

Venue: Mechanical Engineering Department.

Details of Participants: Staff Members- 11 Students- 40

Name of the Speakers: Prof. T. Y. Badgujar.

#### Summary of the Program:

This Program is organized on 15<sup>th</sup> September 2022 by **MESA** in association with Department and IQAC cell. Faculty members and Students of Mechanical Department were present for this program. All faculty members are felicitated and appreciated by MESA.

On this occasion, Head of department, Prof. T. Y. Badgujardiscussed and guides about importance of 'Teachers' Day' and 'Engineers Day' as the teachers and Engineers act as foundation for creating responsible citizens, good human beings and responsible Engineers. Some faculty members and Students also shared their views.

#### Photographs:

Image 1. Inauguration of teachers day

Image 2. Speech by HoD, Prof T. Y. Badgujar

Prof. R. R. Chaudhari MESA Coordinator

Prof. T. Y. Badgujar Head of Department

Prof. (Dr.) S. B. Bagal

PrinPinelal KCT's, Late G. N. Sapkal College of Engineering, Anjaneri, Nashik-422 212