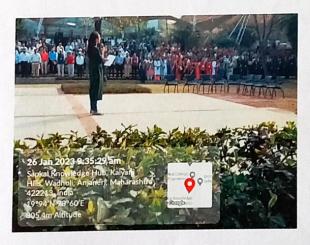

# Summary of the Program:

Today, on 26<sup>th</sup> January 2023, Kalyani Charitable Trust celebrated 74<sup>th</sup> Republic Day. It was attended by many prominent Professors, Directors and Students from different Colleges of the Sapkal Knowledge Hub with great enthusiasm.

apkal (

vibrant nation that is respected and admired by the world. The students sang a few patriotic songs and performed a beautiful dance too.

On this occasion, Department of Mechanical Engineering, Late G. N. Sapkal College of Engineering jointly with Mechanical Students Association celebrate republic day with the Students and staff on 26<sup>th</sup> January 2023.

### **Photographs:**

Image 1. Honarable CMD Dr. Ravindraji Sapkal unfurling the national flag

Image 2. Honarable CMD Dr. Ravindraji Sapkal unfurling the national flag

Image 3. Student sang a few patriotic songs

Image 4. Students performed a dance on pediaodic song

Prof. P. D. Jadhav Program Coordinator

MESA Coordinator

Prof. T. Y. Badgujar Head of Mech. Engg.

Halon

Prof. (Dr.) S. B. Bagal Principal

Prof.(Dr.) Sahebrao B. Bagal