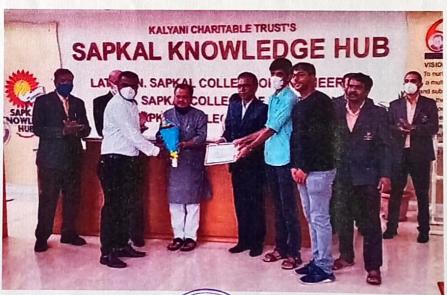

# Kalyani Charitable Trust's Late G. N. Sapkal College of Engineering

Sapkal Knowledge Hub, Kalyani Hills, Anjaneri, Trimbakeshwar Road, Nashik - 422 212, Maharashtra State, India Tel: +91-2594-220168/71; Fax: +91-2594-220174

Website: www.sapkalknowledgehub.org; E-mail: gns\_engineering@sapkalknowledgehub.com

Date -12/09/2022