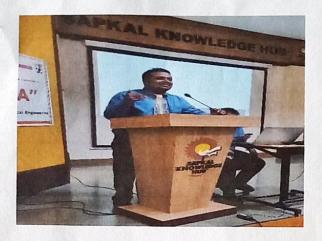

#### Photographs:

Image 1. Inauguration of teachers day

Image 2. Speech by HoD, Prof T. Y. Badgujar

Prof. R. R. Chaudhari MESA Coordinator

Prof. T. Y. Badgujar Head of Department

Prof. (Dr.) S. B. Bagal

PrinPinelal KCT's, Late G. N. Sapkal College of Engineering, Anjaneri, Nashik-422 212