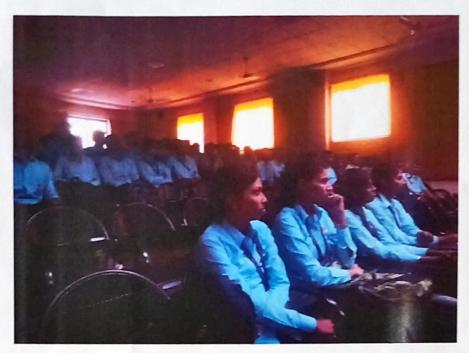

#### Summary of the Program:

This Program is organized on 15<sup>th</sup> September 2022 by **MESA** in association with Department and IQAC cell. Faculty members and Students of Mechanical Department were present for this program. All faculty members are felicitated and appreciated by MESA.

On this occasion, Head of department, Prof. T. Y. Badgujardiscussed and guides about importance of 'Teachers' Day' and 'Engineers Day' as the teachers and Engineers act as foundation for creating responsible citizens, good human beings and responsible Engineers. Some faculty members and Students also shared their views.

#### Photographs:

Image 1. Inauguration of teachers day

Image 2. Speech by HoD, Prof T. Y. Badgujar

Prof. R. R. Chaudhari MESA Coordinator

Prof. T. Y. Badgujar Head of Department

Prof. (Dr.) S. B. Bagal

PrinPinelal KCT's, Late G. N. Sapkal College of Engineering, Anjaneri, Nashik-422 212