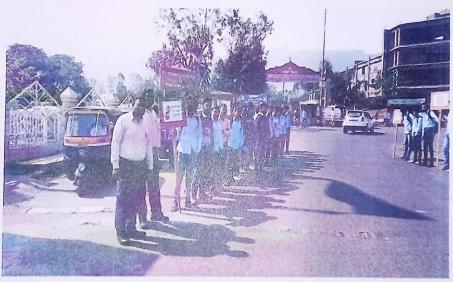

### **Photographs:**

Image 1. Honarable CMD Dr. Ravindraji Sapkal unfurling the national flag

Image 2. Honarable CMD Dr. Ravindraji Sapkal unfurling the national flag

Image 3. Student sang a few patriotic songs

Image 4. Students performed a dance on pediaodic song

Prof. P. D. Jadhav Program Coordinator

MESA Coordinator

Prof. T. Y. Badgujar Head of Mech. Engg.

Halon

Prof. (Dr.) S. B. Bagal Principal

Prof.(Dr.) Sahebrao B. Bagal