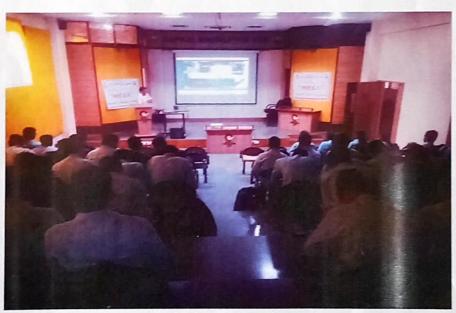

#### Summary of the Program:

This Program is organized on 15<sup>th</sup> September 2022 by **MESA** in association with Department and IQAC cell. Faculty members and Students of Mechanical Department were present for this program. All faculty members are felicitated and appreciated by MESA.

On this occasion, Head of department, Prof. T. Y. Badgujardiscussed and guides about importance of 'Teachers' Day' and 'Engineers Day' as the teachers and Engineers act as foundation for creating responsible citizens, good human beings and responsible Engineers. Some faculty members and Students also shared their views.

#### Photographs:

Image 1. Inauguration of teachers day

Image 2. Speech by HoD, Prof T. Y. Badgujar

Prof. R. R. Chaudhari MESA Coordinator

Prof. T. Y. Badgujar Head of Department

Prof. (Dr.) S. B. Bagal

PrinPinelal KCT's, Late G. N. Sapkal College of Engineering, Anjaneri, Nashik-422 212