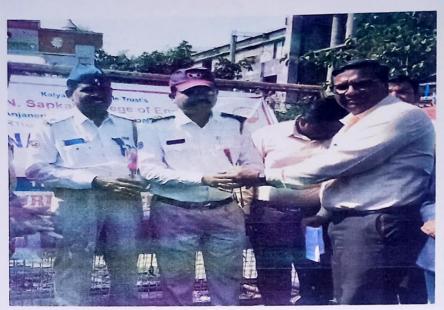

### **Photographs:**

Image 1. Honarable CMD Dr. Ravindraji Sapkal unfurling the national flag

Image 2. Honarable CMD Dr. Ravindraji Sapkal unfurling the national flag

Image 3. Student sang a few patriotic songs

Image 4. Students performed a dance on pediaodic song

Prof. P. D. Jadhav Program Coordinator

MESA Coordinator

Prof. T. Y. Badgujar Head of Mech. Engg.

Halon

Prof. (Dr.) S. B. Bagal Principal

Prof.(Dr.) Sahebrao B. Bagal