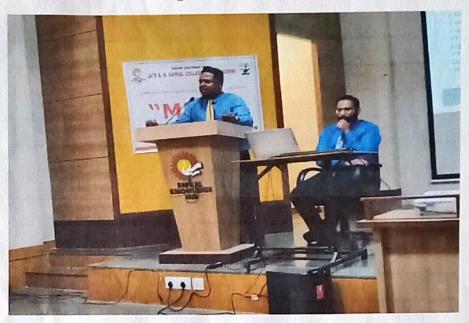

#### PROGRAM REPORT

Title "Birth of the Program:One Day anniversary Program on Sir Dr. SarvepalliRadhakrishnan (Teachers Day) and Birth anniversary MokshagundamVisvesvaraya. (Engineer's Day)"

**Date:**15/09/2022 **Duration:** 1 day.

Venue: Mechanical Engineering Department.

Details of Participants: Staff Members- 11 Students- 40

Name of the Speakers: Prof. T. Y. Badgujar.

#### Summary of the Program:

This Program is organized on 15<sup>th</sup> September 2022 by **MESA** in association with Department and IQAC cell. Faculty members and Students of Mechanical Department were present for this program. All faculty members are felicitated and appreciated by MESA.

On this occasion, Head of department, Prof. T. Y. Badgujardiscussed and guides about importance of 'Teachers' Day' and 'Engineers Day' as the teachers and Engineers act as foundation for creating responsible citizens, good human beings and responsible Engineers. Some faculty members and Students also shared their views.

#### Photographs:

Image 1. Inauguration of teachers day

Image 2. Speech by HoD, Prof T. Y. Badgujar

Prof. R. R. Chaudhari MESA Coordinator

Prof. T. Y. Badgujar Head of Department

Prof. (Dr.) S. B. Bagal

PrinPinelal KCT's, Late G. N. Sapkal College of Engineering, Anjaneri, Nashik-422 212