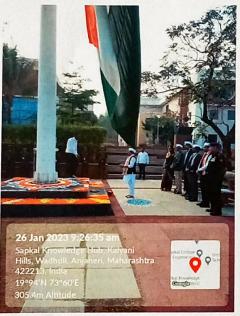

# Summary of the Program:

Today, on 26<sup>th</sup> January 2023, Kalyani Charitable Trust celebrated 74<sup>th</sup> Republic Day. It was attended by many prominent Professors, Directors and Students from different Colleges of the Sapkal Knowledge Hub with great enthusiasm.

The celebration began with a brief introduction on Republic Day by Dr. Rajesh Kasar and by welcoming the guest of honor Honorable Chairman and Managing Director Dr. Ravindraji Sapkal, KCT's Sapkal Knowledge Hub.

### **Photographs:**

Image 1. Honarable CMD Dr. Ravindraji Sapkal unfurling the national flag

Image 2. Honarable CMD Dr. Ravindraji Sapkal unfurling the national flag

Image 3. Student sang a few patriotic songs