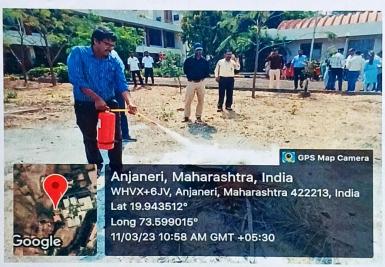

#### PROGRAM REPORT

Title "Birth of the Program:One Day anniversary Program on Sir Dr. SarvepalliRadhakrishnan (Teachers Day) and Birth anniversary MokshagundamVisvesvaraya. (Engineer's Day)"

**Date:**15/09/2022 **Duration:** 1 day.

Venue: Mechanical Engineering Department.

Details of Participants: Staff Members- 11 Students- 40

Name of the Speakers: Prof. T. Y. Badgujar.

#### Summary of the Program:

This Program is organized on 15<sup>th</sup> September 2022 by **MESA** in association with Department and IQAC cell. Faculty members and Students of Mechanical Department were present for this program. All faculty members are felicitated and appreciated by MESA.

On this occasion, Head of department, Prof. T. Y. Badgujardiscussed and guides about importance of 'Teachers' Day' and 'Engineers Day' as the teachers and Engineers act as foundation for creating responsible citizens, good human beings and responsible Engineers. Some faculty members and Students also shared their views.