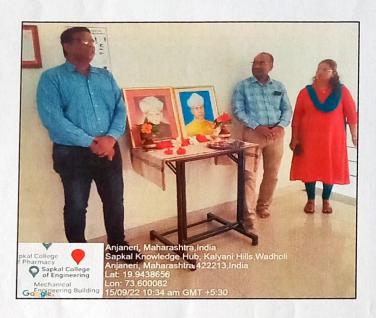

#### PROGRAM REPORT

Title "Birth of the Program:One Day anniversary Program on Sir Dr. SarvepalliRadhakrishnan (Teachers Day) and Birth anniversary MokshagundamVisvesvaraya. (Engineer's Day)"

**Date:**15/09/2022 **Duration:** 1 day.

#### Summary of the Program:

This Program is organized on 15<sup>th</sup> September 2022 by **MESA** in association with Department and IQAC cell. Faculty members and Students of Mechanical Department were present for this program. All faculty members are felicitated and appreciated by MESA.

On this occasion, Head of department, Prof. T. Y. Badgujardiscussed and guides about importance of 'Teachers' Day' and 'Engineers Day' as the teachers and Engineers act as foundation for creating responsible citizens, good human beings and responsible Engineers. Some faculty members and Students also shared their views.

#### Photographs:

Image 1. Inauguration of teachers day

Image 2. Speech by HoD, Prof T. Y. Badgujar

Prof. R. R. Chaudhari MESA Coordinator

Prof. T. Y. Badgujar Head of Department

Prof. (Dr.) S. B. Bagal

PrinPinelal KCT's, Late G. N. Sapkal College of Engineering, Anjaneri, Nashik-422 212