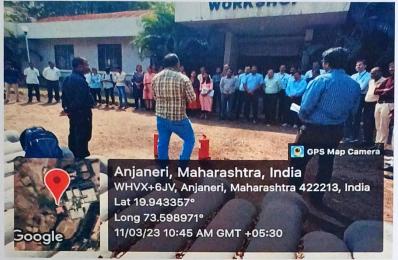

#### PROGRAM REPORT

Title "Birth of the Program:One Day anniversary Program on Sir Dr. SarvepalliRadhakrishnan (Teachers Day) and Birth anniversary MokshagundamVisvesvaraya. (Engineer's Day)"

**Date:**15/09/2022 **Duration:** 1 day.

Venue: Mechanical Engineering Department.

Details of Participants: Staff Members- 11 Students- 40

Name of the Speakers: Prof. T. Y. Badgujar.

#### Summary of the Program:

This Program is organized on 15<sup>th</sup> September 2022 by **MESA** in association with Department and IQAC cell. Faculty members and Students of Mechanical Department were present for this program. All faculty members are felicitated and appreciated by MESA.

On this occasion, Head of department, Prof. T. Y. Badgujardiscussed and guides about importance of 'Teachers' Day' and 'Engineers Day' as the teachers and Engineers act as foundation for creating responsible citizens, good human beings and responsible Engineers. Some faculty members and Students also shared their views.

#### Photographs:

Image 1. Inauguration of teachers day

Image 2. Speech by HoD, Prof T. Y. Badgujar

Prof. R. R. Chaudhari MESA Coordinator

Prof. T. Y. Badgujar Head of Department

Prof. (Dr.) S. B. Bagal

PrinPinelal KCT's, Late G. N. Sapkal College of Engineering, Anjaneri, Nashik-422 212