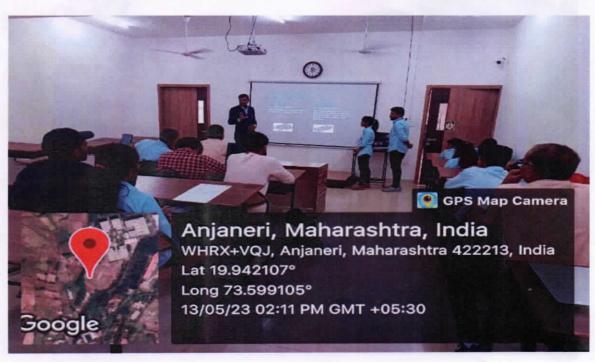

## PROGRAM REPORT

Title of the Program: "74th Republic Day Celebration."

Venue: Ampi -Theater, KCT's, SKH, Late G. N. Sapkal College of Engineering,

Nashik

**Details of Participants: 82** 

# Summary of the Program:

Today, on 26<sup>th</sup> January 2023, Kalyani Charitable Trust celebrated 74<sup>th</sup> Republic Day. It was attended by many prominent Professors, Directors and Students from different Colleges of the Sapkal Knowledge Hub with great enthusiasm.

The celebration began with a brief introduction on Republic Day by Dr. Rajesh Kasar and by welcoming the guest of honor Honorable Chairman and Managing Director Dr. Ravindraji Sapkal, KCT's Sapkal Knowledge Hub.

apkal (

vibrant nation that is respected and admired by the world. The students sang a few patriotic songs and performed a beautiful dance too.

On this occasion, Department of Mechanical Engineering, Late G. N. Sapkal College of Engineering jointly with Mechanical Students Association celebrate republic day with the Students and staff on 26<sup>th</sup> January 2023.

### **Photographs:**

Image 1. Honarable CMD Dr. Ravindraji Sapkal unfurling the national flag

Image 2. Honarable CMD Dr. Ravindraji Sapkal unfurling the national flag

Image 3. Student sang a few patriotic songs