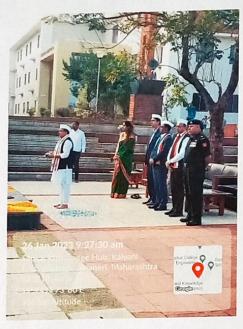

# Summary of the Program:

Today, on 26<sup>th</sup> January 2023, Kalyani Charitable Trust celebrated 74<sup>th</sup> Republic Day. It was attended by many prominent Professors, Directors and Students from different Colleges of the Sapkal Knowledge Hub with great enthusiasm.

The celebration began with a brief introduction on Republic Day by Dr. Rajesh Kasar and by welcoming the guest of honor Honorable Chairman and Managing Director Dr. Ravindraji Sapkal, KCT's Sapkal Knowledge Hub.

### **Photographs:**

Image 1. Honarable CMD Dr. Ravindraji Sapkal unfurling the national flag

Image 2. Honarable CMD Dr. Ravindraji Sapkal unfurling the national flag

Image 3. Student sang a few patriotic songs