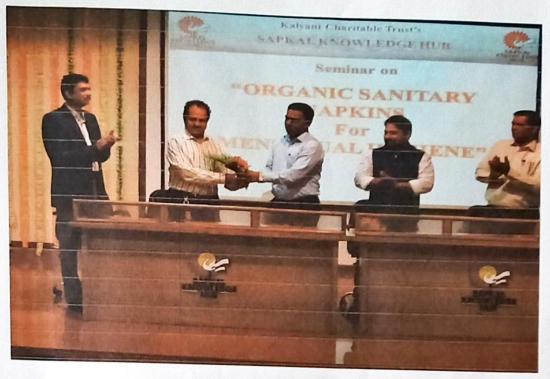

t's the pH range, for instance. But women don't ask simply because they are embarrassed and this has worked to the advantage of the manufacturers and sellers," added Chanana, who said she has come across instances where products rejected in the US or Germany have been recycled in India.

#### Remark about outcome of program:

A documentary on the life of Padmashree Arunachalam Muruganantham (Padman) (born 1962) is a social entrepreneur from Coimbatore in Tamil Nadu, India is shown to the students of Institute.

The Seminar was conducted very enthusiastically in the presence of students & teachers. The speaker shared their views & had given the valuable guidance to the students about different aspects related to the use of Organic Sanitary Napkin for Menstrual Hygiene.



### Photographs:



Image 1: Felicitation of Program



Image 2: Speech by Mr. Swapnil Nandkumar Neeta



Image 3: Speech by Mr. Swapnil Nandkumar Neeta



Image 4: Question-Answer session

Gapkal C Gapkal C Page Nastur mm 422 212 mm 422 212 mm



Image 5: Presence of students/ staffs

Prof. S. K. Chandole Program Coordinator Prof. T. Y. Badgujar Head of Department

Prof. Dr. S. B. Bagal

Principal Prof.(Dr.) Sahebrao B. Bagal

Principal
Late G. N. Sapkal College of Engineering
Anjaneri, Nashik-422 213.



# Late G. N. Sapkal College of Engineering

Kalyani Hills, Anjaneri, Trimbakeshwar Road, Nashik – 422 213



## **ATTENDANCE SHEET**

Title of the Program: Organic Sanitary Napkin for Menstrual Hygiene

Date: 26/06/2018

| Sr. | Name of Student                                  | Branch   | Class & Div. |