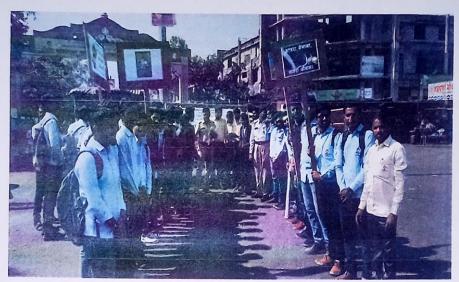

### **Photographs:**

Image 1. Honarable CMD Dr. Ravindraji Sapkal unfurling the national flag

Image 2. Honarable CMD Dr. Ravindraji Sapkal unfurling the national flag

Image 3. Student sang a few patriotic songs

Image 4. Students performed a dance on pediaodic song

Prof. P. D. Jadhav Program Coordinator

MESA Coordinator

Prof. T. Y. Badgujar Head of Mech. Engg.

Halon

Prof. (Dr.) S. B. Bagal Principal

Prof.(Dr.) Sahebrao B. Bagal