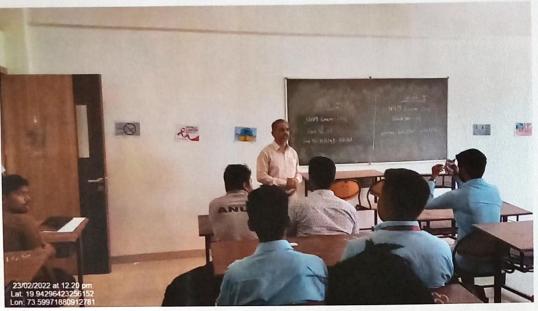

#### PROGRAM REPORT

Title "Birth of the Program:One Day anniversary Program on Sir Dr. SarvepalliRadhakrishnan (Teachers Day) and Birth anniversary MokshagundamVisvesvaraya. (Engineer's Day)"

**Date:**15/09/2022 **Duration:** 1 day.

#### Objective of Program:

India has been celebrating 5<sup>th</sup> September as 'Teacher's Day, since 1962 commemorating the birthday of **Dr. SarvepalliRadhakrishnan**, a philosopher and a teacher par excellence, and his contribution towards Indian education system. Dr. Radhakrishnan believed that "teachers should be the best minds in the country". On this day, we gratefully remember the great educationist, apart from honoring all the teachers that have made our life much more knowledgeable and fulfilled, as serving as our beacons of light. Then onwards, Dr. Radhakrishnan birthday is observed as Teacher's Day in India. It is impossible to imagine our lives without teachers. Teacher's Day is celebrated to show our acknowledgement and recognition of the hard work put in by our teachers towards development.

Every year, the country celebrates September 15 as National Engineer's Day as a tribute to the contributions of **MokshagundamVisvesvaraya**, the **Bharat Ratna Awardee**. SirVisvesvaraya was born on September 15, 1861 in a village called Muddenahalli in Karnataka. Visvesvaraya had studied Bachelor of Arts (BA) from the University of Madras and pursued civil engineering at College of Science in Pune He later patented and installed an

#### Summary of the Program:

This Program is organized on 15<sup>th</sup> September 2022 by **MESA** in association with Department and IQAC cell. Faculty members and Students of Mechanical Department were present for this program. All faculty members are felicitated and appreciated by MESA.

On this occasion, Head of department, Prof. T. Y. Badgujardiscussed and guides about importance of 'Teachers' Day' and 'Engineers Day' as the teachers and Engineers act as foundation for creating responsible citizens, good human beings and responsible Engineers. Some faculty members and Students also shared their views.

#### Photographs:

Image 1. Inauguration of teachers day

Image 2. Speech by HoD, Prof T. Y. Badgujar

Prof. R. R. Chaudhari MESA Coordinator

Prof. T. Y. Badgujar Head of Department

Prof. (Dr.) S. B. Bagal

PrinPinelal KCT's, Late G. N. Sapkal College of Engineering, Anjaneri, Nashik-422 212