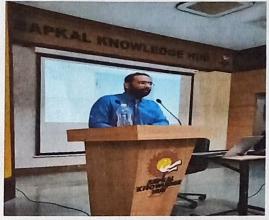

#### Photographs:

Image 1. Inauguration of teachers day

Image 2. Speech by HoD, Prof T. Y. Badgujar

Prof. R. R. Chaudhari MESA Coordinator

Prof. T. Y. Badgujar Head of Department

Prof. (Dr.) S. B. Bagal

PrinPinelal KCT's, Late G. N. Sapkal College of Engineering, Anjaneri, Nashik-422 212